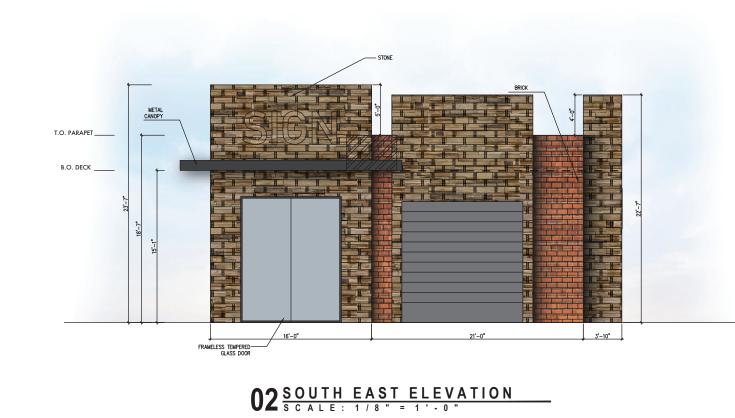

## Variances:

(1) Roof Design Standards. According to Article 05, General Overlay District Development Standards, of the Unified Development Code (UDC), "(a)II structures that have a building footprint of less than 6,000 SF shall be constructed with a pitched roof. Those structures having a footprint 6,000 SF or greater shall have the option of being constructed with either a pitched, parapet, or mansard roof system as long as the roof system is enclosed on all sides. Standing seam metal roofs shall be constructed of a factory-treated, non-metallic, matte finish to avoid glare. Metal roofs with lapped seam construction, bituminous built-up roofs, and/or flat membrane type roofs that are visible from adjacent public right-of-way shall be prohibited." In this case, all three (3) of the proposed buildings do not meet this standard; however, this is not atypical for buildings situated within the IH-30 corridor.

## ARCHITECTURAL REVIEW BOARD (ARB) RECOMMENDATION

On March 28, 2023, the Architecture Review Board reviewed the building elevations provided by the applicant on March 17, 2023. The Board requested that the applicant provide updated building elevations that take the brick all the way up the building and remove the stone wainscot. The applicant has provided updated elevations that will be reviewed by the Architectural Review Board (ARB) prior to the <u>April 11, 2023</u> Planning and Zoning Commission meeting.