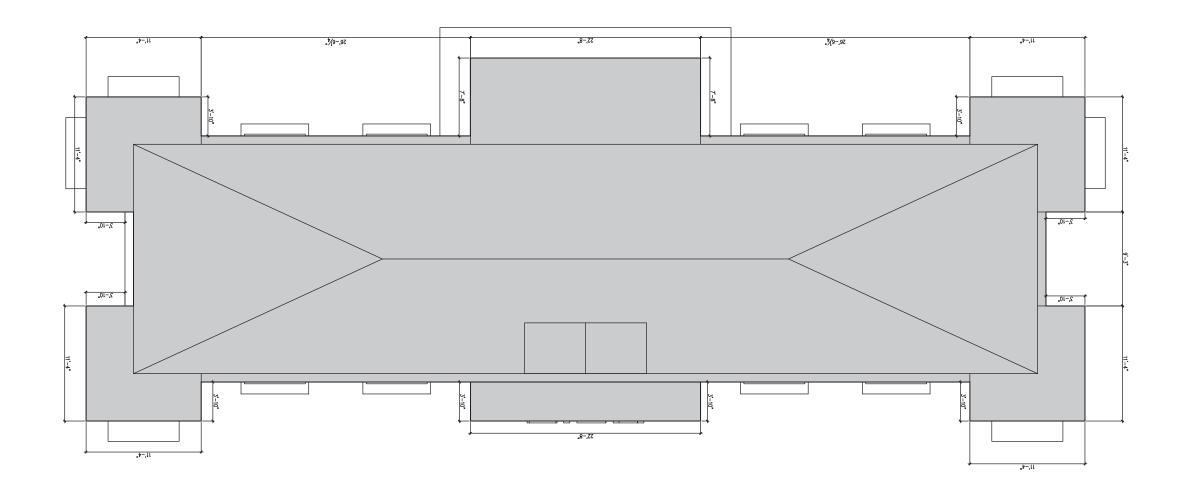

## **DENSITY AND DIMENSIONAL REQUIREMENTS**

According to Section 01, Land Use Schedule, of Article 04, Permissible Uses, of the Unified Development Code (UDC), a Carwash, and Commercial/Retail Center is permitted by-right in a Commercial (C) District. The submitted site plan, landscape plan, and building elevations generally conform to the technical requirements contained within the Unified Development Code (UDC) for a property located within a Commercial (C) District with the exception of the variances outlined in the Variances by the Applicant section below. The applicant has also provided staff with the Shared Access Agreement with Walmart and a noise study, which is provided in the attached packet. A summary of the density and dimensional requirements for the subject property and the proposed projects conformance to these requirements are as follows:

| Ordinance Provisions             | Zoning District Standards                                    | Conformance to the Standards |
|----------------------------------|--------------------------------------------------------------|------------------------------|
| Minimum Lot Area                 | 43,560 SF                                                    | X=87,319 SF; In Conformance  |
| Minimum Lot Frontage             | 25-Feet                                                      | X~116-Feet; In Conformance   |
| Minimum Lot Depth                | 100-Feet                                                     | X~261-Feet; In Conformance   |
| Minimum Front Yard Setback       | 25-Feet                                                      | X≥25-Feet; In Conformance    |
| Minimum Rear Yard Setback        | 10-Feet                                                      | X>10-Feet; In Conformance    |
| Minimum Side Yard Setback        | 10-Feet                                                      | X≥10-Feet; In Conformance    |
| Maximum Building Height          | 60-Feet                                                      | X≤22-feet; In Conformance    |
| Max Building/Lot Coverage        | 60%                                                          | X=10%; In Conformance        |
| Minimum Number of Parking Spaces | Retail (1/250): 11<br>Car Wash (1/250):15<br>Total:26 spaces | X=35; In Conformance         |
| Minimum Landscaping Percentage   | 15%                                                          | X=33.14%; In Conformance     |
| Maximum Impervious Coverage      | 85-90%                                                       | C=50.4%; In Conformance      |