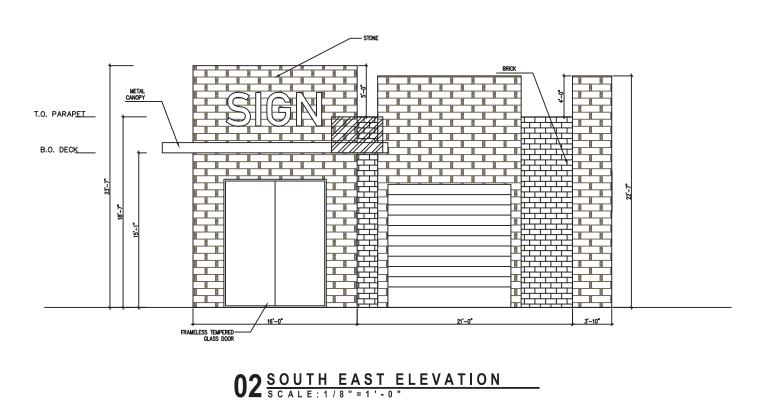

## Variances:

(1) Roof Design Standards. According to Article 05, General Overlay District Development Standards, of the Unified Development Code (UDC), "(a)II structures that have a building footprint of less than 6,000 SF shall be constructed with a pitched roof. Those structures having a footprint 6,000 SF or greater shall have the option of being constructed with either a pitched, parapet, or mansard roof system as long as the roof system is enclosed on all sides. Standing seam metal roofs shall be constructed of a factory-treated, non-metallic, matte finish to avoid glare. Metal roofs with lapped seam construction, bituminous built-up roofs, and/or flat membrane type roofs that are visible from adjacent public right-of-way shall be prohibited." In this case, all three (3) of the proposed buildings do not meet this standard; however, this is not atypical for buildings situated within the IH-30 corridor.

## ARCHITECTURAL REVIEW BOARD (ARB) RECOMMENDATION

On March 28, 2023, the Architecture Review Board reviewed the building elevations provided by the applicant on March 17, 2023. The Board requested that the applicant provide updated building elevations that take the brick all the way up the building and remove the stone wainscot. The applicant has provided updated elevations that will be reviewed by the Architectural Review Board (ARB) prior to the <u>April 11, 2023</u> Planning and Zoning Commission meeting.