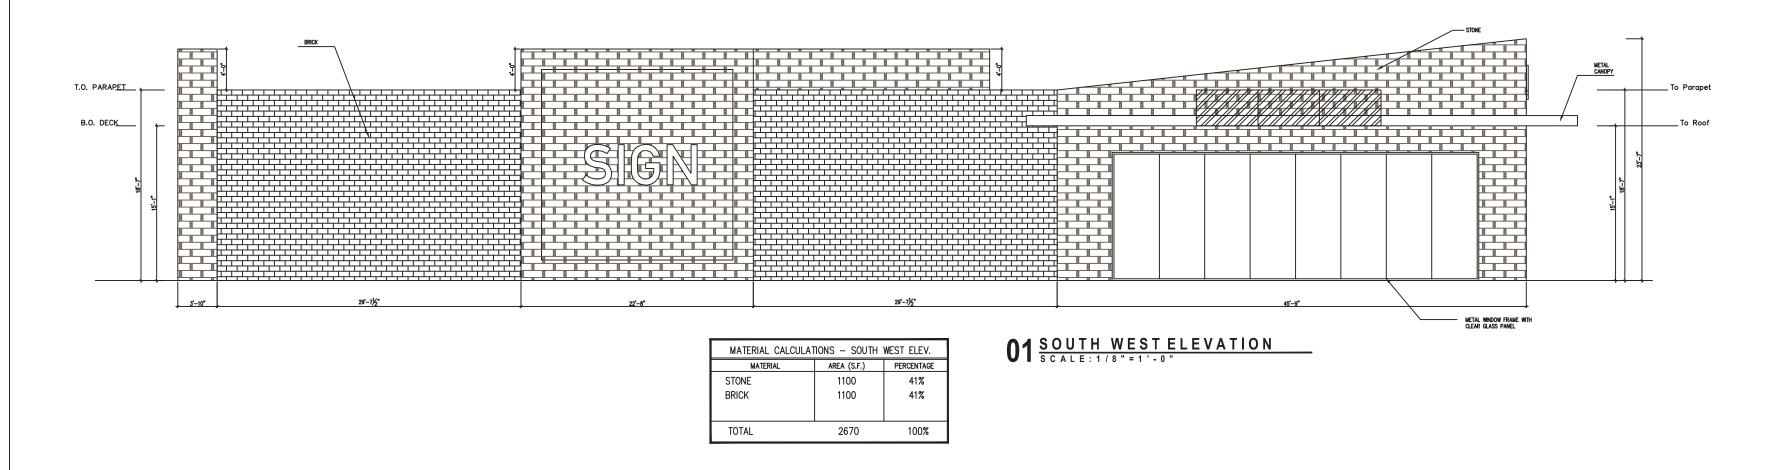

## Variances:

(1) Roof Design Standards. According to Article 05, General Overlay District Development Standards, of the Unified Development Code (UDC), "(a)II structures that have a building footprint of less than 6,000 SF shall be constructed with a pitched roof. Those structures having a footprint 6,000 SF or greater shall have the option of being constructed with either a pitched, parapet, or mansard roof system as long as the roof system is enclosed on all sides. Standing seam metal roofs shall be constructed of a factory-treated, non-metallic, matte finish to avoid glare. Metal roofs with lapped seam construction, bituminous built-up roofs, and/or flat membrane type roofs that are visible from adjacent public right-of-way shall be prohibited." In this case, all three (3) of the proposed buildings do not meet this standard; however, this is not atypical for buildings situated within the IH-30 corridor.

## ARCHITECTURAL REVIEW BOARD (ARB) RECOMMENDATION

On March 28, 2023, the Architecture Review Board reviewed the building elevations provided by the applicant on March 17, 2023. The Board requested that the applicant provide updated building elevations that take the brick all the way up the building and remove the stone wainscot. The applicant has provided updated elevations that will be reviewed by the Architectural Review Board (ARB) prior to the <u>April 11, 2023</u> Planning and Zoning Commission meeting.