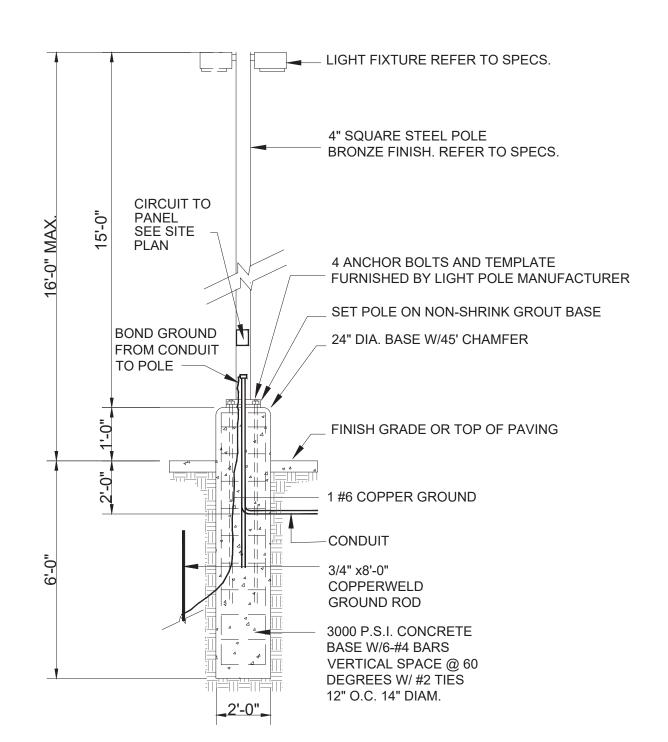

ER CENTER ADDITION, BLOCK A, LOT 4

CITY OF ROCKWALL, ROCKWALL COUNTY, TEXAS

CITY CASE NUMBER DATE SHEET

SP2023-011

03/25/2023

3 **ESP-1** 



Luminaire Schedule Lum. Lumens [MANUFAC] Arrangement Description Lum. Watts BACK-BACK DSX1 LED P5 50K 70CRI T3M 17972 Lithonia Lighting BACK-BACK DSX1 LED P5 50K T5M MVOLT Lithonia Lighting **\\-\!** DSX1 LED P5 50K T5M MVOLT 16640 Lithonia Lighting SINGLE DSX1 LED P5 50K BLC MVOLT 13142 Lithonia Lighting

| Calculation Summary |             |       |      |      |     |         |         |
|---------------------|-------------|-------|------|------|-----|---------|---------|
| Label               | CalcType    | Units | Avg  | Max  | Min | Avg/Min | Max/Min |
| FREE GRID           | Illuminance | Fc    | 2.04 | 13.8 | 0.0 | N.A.    | N.A.    |



02 TYPICAL SITE LIGHT POLE



|             |     |     | - |
|-------------|-----|-----|---|
| PHOTOMETRIC | PL  | .AN |   |
| ROCKWALL    | RE1 | AIL |   |

607 WHITE HILLS DRIVE WAL-MART SUPER CENTER ADDI

WAL-MART SUPER CENTER ADDITION, BLOCK A, LOT 4

CITY OF ROCKWALL, ROCKWALL COUNTY, TEXAS

CITY CASE NUMBER DATE SHEET

SP2023-011

03/25/2023 **ESP-2** 

I HEREBY CERTIFY THAT THE ABOVE AND FOREGOING SITE PLAN FOR A DEVELOPMENT IN THE CITY OF ROCKWALL, TEXAS, WAS APPROVED BY THE PLANNING & ZONING COMMISSION OF THE CITY OF ROCKWALL ON THE \_\_\_\_\_ DAY OF \_\_\_\_\_\_.

WITNESS OUR HANDS, THIS \_\_\_\_\_ DAY OF \_\_\_\_\_, \_\_\_\_.

PLANNING & ZONING COMMISSION, CHAIRMAN

DIRECTOR OF PLANNING AND ZONING

NOT ASSUME THE RESPONSIBILITY FOR THE UTILITY LOCATIONS SHOWN. IT SHALL BE THE