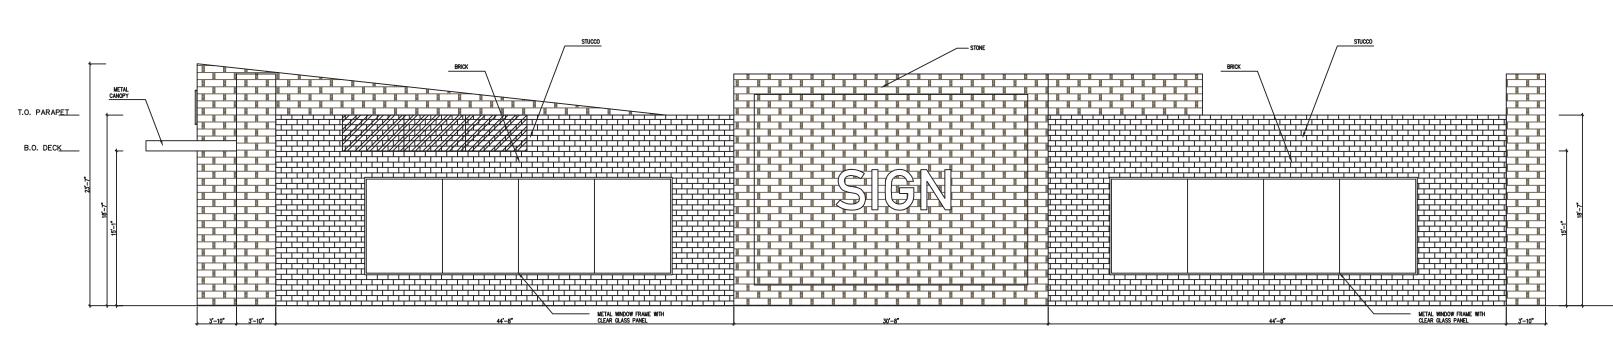

| Ordinance Provisions             | Zoning District Standards                                    | Conformance to the Standards |
|----------------------------------|--------------------------------------------------------------|------------------------------|
| Minimum Lot Area                 | 43,560 SF                                                    | X=87,319 SF; In Conformance  |
| Minimum Lot Frontage             | 25-Feet                                                      | X~116-Feet; In Conformance   |
| Minimum Lot Depth                | 100-Feet                                                     | X~261-Feet; In Conformance   |
| Minimum Front Yard Setback       | 25-Feet                                                      | X≥25-Feet; In Conformance    |
| Minimum Rear Yard Setback        | 10-Feet                                                      | X>10-Feet; In Conformance    |
| Minimum Side Yard Setback        | 10-Feet                                                      | X≥10-Feet; In Conformance    |
| Maximum Building Height          | 60-Feet                                                      | X≤22-feet; In Conformance    |
| Max Building/Lot Coverage        | 60%                                                          | X=10%; In Conformance        |
| Minimum Number of Parking Spaces | Retail (1/250): 11<br>Car Wash (1/250):15<br>Total:26 spaces | X=35; In Conformance         |
| Minimum Landscaping Percentage   | 15%                                                          | X=33.14%; In Conformance     |
| Maximum Impervious Coverage      | 85-90%                                                       | C=50.4%; In Conformance      |

## Variances:

(1) Roof Design Standards. According to Article 05, General Overlay District Development Standards, of the Unified Development Code (UDC), "(a)II structures that have a building footprint of less than 6,000 SF shall be constructed with a pitched roof. Those structures having a footprint 6,000 SF or greater shall have the option of being constructed with either a pitched, parapet, or mansard roof system as long as the roof system is enclosed on all sides. Standing seam metal roofs shall be constructed of a factory-treated, non-metallic, matte finish to avoid glare. Metal roofs with lapped seam construction, bituminous built-up roofs, and/or flat membrane type roofs that are visible from adjacent public right-of-way shall be prohibited." In this case, all three (3) of the proposed buildings do not meet this standard; however, this is not atypical for buildings situated within the IH-30 corridor.

## ARCHITECTURAL REVIEW BOARD (ARB) RECOMMENDATION

On March 28, 2023, the Architecture Review Board reviewed the building elevations provided by the applicant on March 17, 2023. The Board requested that the applicant provide updated building elevations that take the brick all the way up the building and remove the stone wainscot. The applicant has provided updated elevations that will be reviewed by the Architectural Review Board (ARB) prior to the <u>April 11, 2023</u> Planning and Zoning Commission meeting.