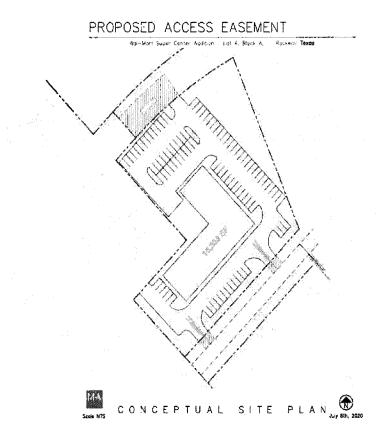

## (1) SP2023-011 (BETHANY ROSS)

Discuss and consider a request by Paul Cragun of Cumulus Design on behalf of Campfire Shops, LLC for the approval of a <u>Site Plan</u> for a <u>Carwash</u> and <u>Commercial/Retail Shopping Center</u> on a 2.003-acre parcel of land identified Lot 4, Block A, Wal-Mart Super Center Addition, City of Rockwall, Rockwall County, Texas, zoned Commercial (C) District, situated within the IH-30 Overlay (IH-30 OV) District, situated along the east side of White Hills Drive south of Suncrest Drive, and take any action necessary.

## **SUMMARY**

Discuss and consider a request by Paul Cragun of Cumulus Design on behalf of Campfire Shops, LLC for the approval of a <u>Site Plan</u> for a Carwash and Commercial/Retail Shopping Center on a 2.003-acre parcel of land identified Lot 4, Block A, Wal-Mart Super Center Addition, City of Rockwall, Rockwall County, Texas, zoned Commercial (C) District, situated within the IH-30 Overlay (IH-30 OV) District, situated along the east side of White Hills Drive south of Suncrest Drive.

## **PURPOSE**

The applicant -- Paul Cragun of Cumulus Design-- is requesting the approval of a <u>Site Plan</u> for a Carwash and Commercial/Retail Shopping Center.