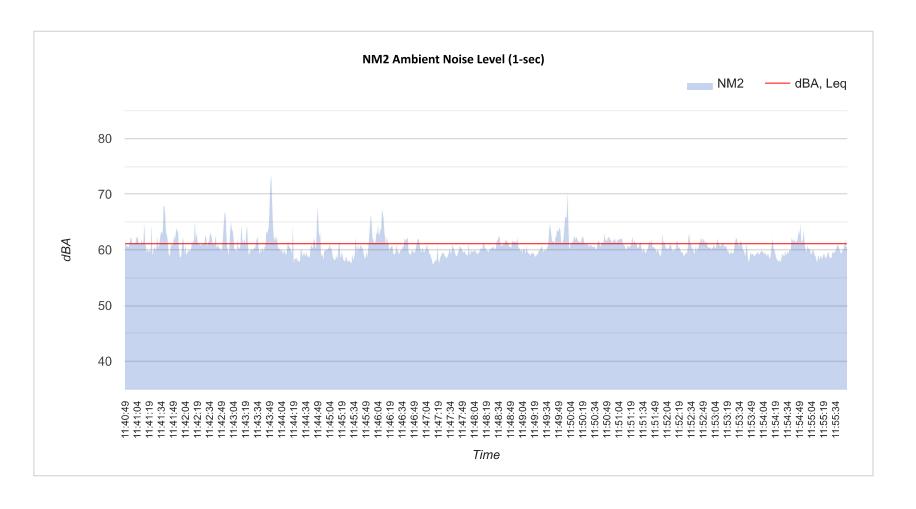

## **DENSITY AND DIMENSIONAL REQUIREMENTS**

According to Section 01, Land Use Schedule, of Article 04, Permissible Uses, of the Unified Development Code (UDC), a Carwash, and Commercial/Retail Center is permitted by-right in a Commercial (C) District. The submitted site plan, landscape plan, and building elevations generally conform to the technical requirements contained within the Unified Development Code (UDC) for a property located within a Commercial (C) District with the exception of the variances outlined in the Variances by the Applicant section below. The applicant has also provided staff with the Shared Access Agreement with Walmart and a noise study, which is provided in the attached packet. A summary of the density and dimensional requirements for the subject property and the proposed projects conformance to these requirements are as follows: