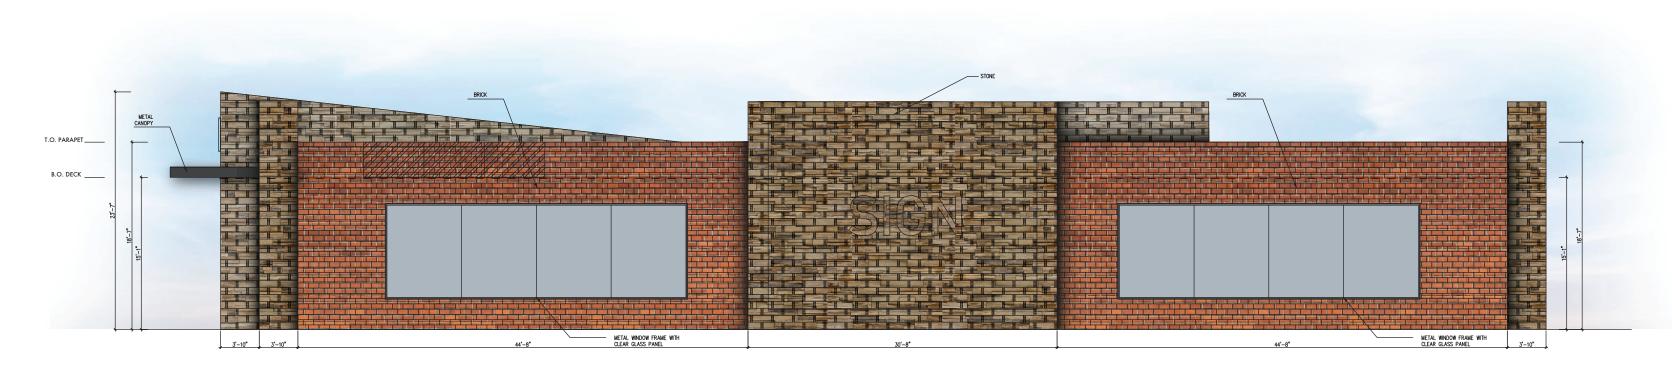

## Variances:

(1) Roof Design Standards. According to Article 05, General Overlay District Development Standards, of the Unified Development Code (UDC), "(a)II structures that have a building footprint of less than 6,000 SF shall be constructed with a pitched roof. Those structures having a footprint 6,000 SF or greater shall have the option of being constructed with either a pitched, parapet, or mansard roof system as long as the roof system is enclosed on all sides. Standing seam metal roofs shall be constructed of a factory-treated, non-metallic, matte finish to avoid glare. Metal roofs with lapped seam construction, bituminous built-up roofs, and/or flat membrane type roofs that are visible from adjacent public right-of-way shall be prohibited." In this case, all three (3) of the proposed buildings do not meet this standard; however, this is not atypical for buildings situated within the IH-30 corridor.

## ARCHITECTURAL REVIEW BOARD (ARB) RECOMMENDATION

On March 28, 2023, the Architecture Review Board reviewed the building elevations provided by the applicant on March 17, 2023. The Board requested that the applicant provide updated building elevations that take the brick all the way up the building and remove the stone wainscot. The applicant has provided updated elevations that will be reviewed by the Architectural Review Board (ARB) prior to the <u>April 11, 2023</u> Planning and Zoning Commission meeting.