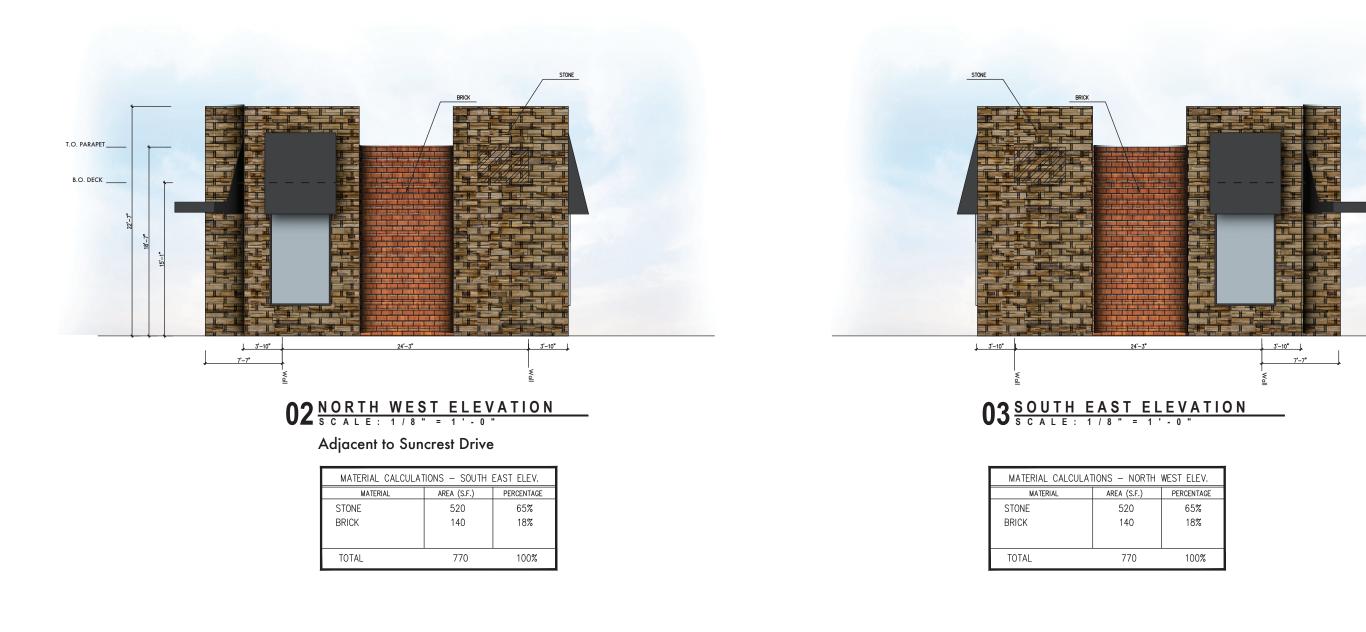

## Variances:

(1) Roof Design Standards. According to Article 05, General Overlay District Development Standards, of the Unified Development Code (UDC), "(a)II structures that have a building footprint of less than 6,000 SF shall be constructed with a pitched roof. Those structures having a footprint 6,000 SF or greater shall have the option of being constructed with either a pitched, parapet, or mansard roof system as long as the roof system is enclosed on all sides. Standing seam metal roofs shall be constructed of a factory-treated, non-metallic, matte finish to avoid glare. Metal roofs with lapped seam construction, bituminous built-up roofs, and/or flat membrane type roofs that are visible from adjacent public right-of-way shall be prohibited." In this case, all three (3) of the proposed buildings do not meet this standard; however, this is not atypical for buildings situated within the IH-30 corridor.

## ARCHITECTURAL REVIEW BOARD (ARB) RECOMMENDATION

On March 28, 2023, the Architecture Review Board reviewed the building elevations provided by the applicant on March 17, 2023. The Board requested that the applicant provide updated building elevations that take the brick all the way up the building and remove the stone wainscot. The applicant has provided updated elevations that will be reviewed by the Architectural Review Board (ARB) prior to the <u>April 11, 2023</u> Planning and Zoning Commission meeting.