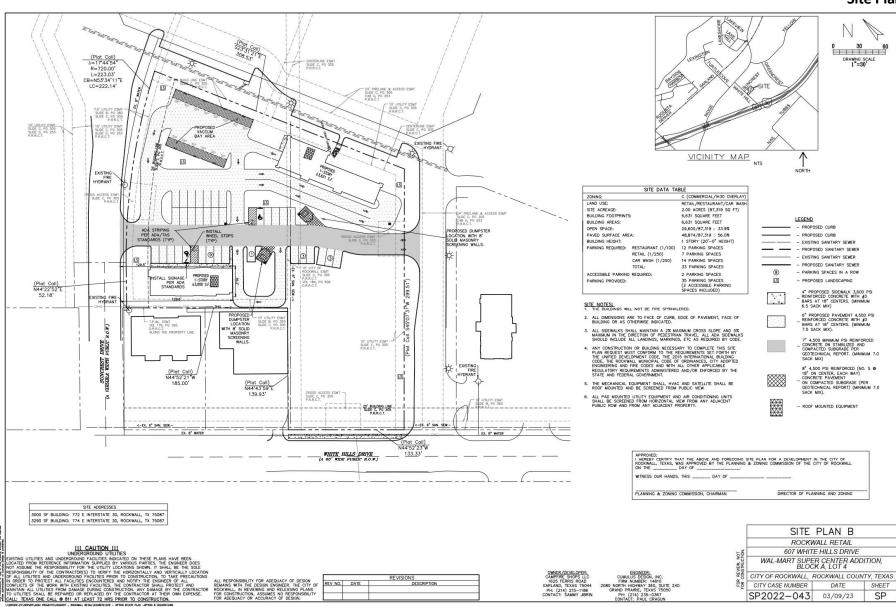

## **DENSITY AND DIMENSIONAL REQUIREMENTS**

According to Section 01, Land Use Schedule, of Article 04, Permissible Uses, of the Unified Development Code (UDC), a Carwash, and Commercial/Retail Center is permitted by-right in a Commercial (C) District. The submitted site plan, landscape plan, and building elevations generally conform to the technical requirements contained within the Unified Development Code (UDC) for a property located within a Commercial (C) District with the exception of the variances outlined in the Variances by the Applicant section below. The applicant has also provided staff with the Shared Access Agreement with Walmart and a noise study, which is provided in the attached packet. A summary of the density and dimensional requirements for the subject property and the proposed projects conformance to these requirements are as follows:

| Ordinance Provisions             | Zoning District Standards                                    | Conformance to the Standards |
|----------------------------------|--------------------------------------------------------------|------------------------------|
| Minimum Lot Area                 | 43,560 SF                                                    | X=87,319 SF; In Conformance  |
| Minimum Lot Frontage             | 25-Feet                                                      | X~116-Feet; In Conformance   |
| Minimum Lot Depth                | 100-Feet                                                     | X~261-Feet; In Conformance   |
| Minimum Front Yard Setback       | 25-Feet                                                      | X≥25-Feet; In Conformance    |
| Minimum Rear Yard Setback        | 10-Feet                                                      | X>10-Feet; In Conformance    |
| Minimum Side Yard Setback        | 10-Feet                                                      | X≥10-Feet; In Conformance    |
| Maximum Building Height          | 60-Feet                                                      | X≤22-feet; In Conformance    |
| Max Building/Lot Coverage        | 60%                                                          | X=10%; In Conformance        |
| Minimum Number of Parking Spaces | Retail (1/250): 11<br>Car Wash (1/250):15<br>Total:26 spaces | X=35; In Conformance         |
| Minimum Landscaping Percentage   | 15%                                                          | X=33.14%; In Conformance     |
| Maximum Impervious Coverage      | 85-90%                                                       | C=50.4%; In Conformance      |

## TREESCAPE PLAN

The applicant has indicated that all existing trees onsite will be protected during the development of the subject property.

## **CONFORMANCE WITH THE CITY'S CODES**

Based on Subsection 02.02, Land Use Standards, of Article 13, Definitions, of the Unified Development Code (UDC), the applicant is requesting the approval of a Self-Service Car Wash and a General Retail Store, which both conform to the land uses listed in Section 01, Land Use Schedule, of Article 04, Permissible Uses, of the Unified Development Code (UDC) for a property situated in a Commercial (C) District. According to Subsection 02.03(H)4, Conditional Land Use Standards, of Article 13, Definitions, of the Unified Development Code (UDC), a Self-Service Car Wash shall adhere to the following two (2) conditional land use standards; [1] "(e)ntrances and exits to the car wash shall not directly face any public right-of-way. On corner sites, car wash entrances or exits shall not open toward the street with the highest traffic volume, or as determined by the Director of Planning and Zoning." and [2] "(t)he carwash shall be set back a minimum of 50-feet from any street frontage." The provided site plan is in compliance with both of these conditional land use standards. The applicant has also indicated that a Restaurant with Less than 2,000 SF with a Drive-Through is proposed in building B. According to Section 01, Land Use