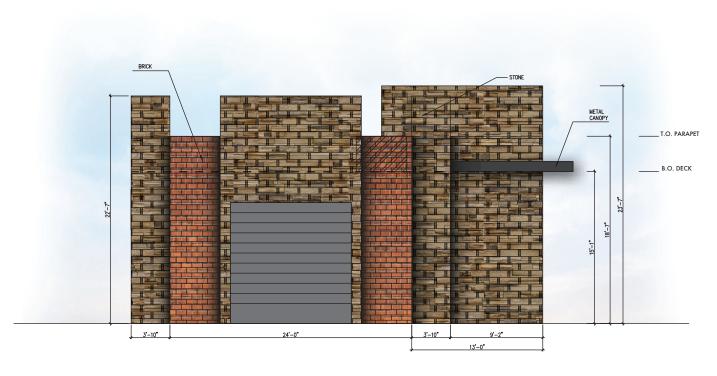

## Variances:

(1) Roof Design Standards. According to Article 05, General Overlay District Development Standards, of the Unified Development Code (UDC), "(a)II structures that have a building footprint of less than 6,000 SF shall be constructed with a pitched roof. Those structures having a footprint 6,000 SF or greater shall have the option of being constructed with either a pitched, parapet, or mansard roof system as long as the roof system is enclosed on all sides. Standing seam metal roofs shall be constructed of a factory-treated, non-metallic, matte finish to avoid glare. Metal roofs with lapped seam construction, bituminous built-up roofs, and/or flat membrane type roofs that are visible from adjacent public right-of-way shall be prohibited." In this case, all three (3) of the proposed buildings do not meet this standard; however, this is not atypical for buildings situated within the IH-30 corridor.

## ARCHITECTURAL REVIEW BOARD (ARB) RECOMMENDATION

On March 28, 2023, the Architecture Review Board reviewed the building elevations provided by the applicant on March 17, 2023. The Board requested that the applicant provide updated building elevations that take the brick all the way up the building and remove the stone wainscot. The applicant has provided updated elevations that will be reviewed by the Architectural Review Board (ARB) prior to the <u>April 11, 2023</u> Planning and Zoning Commission meeting.