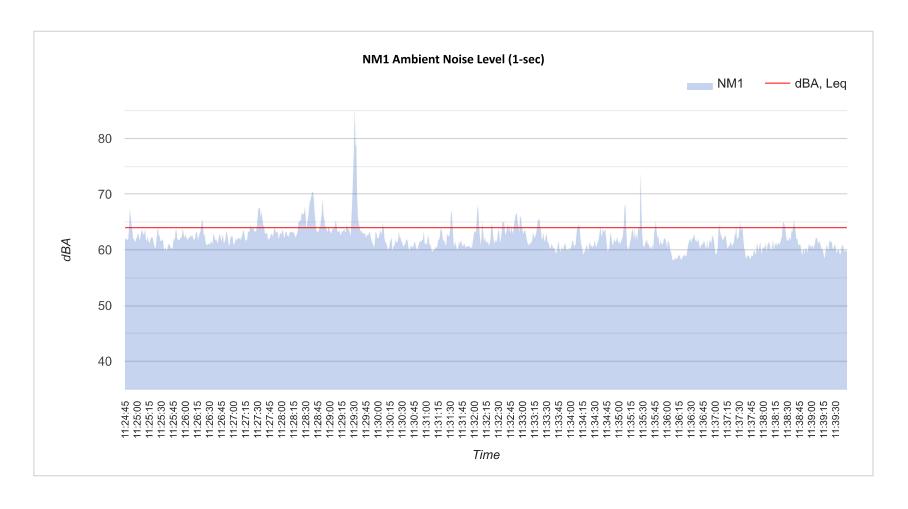

## **DENSITY AND DIMENSIONAL REQUIREMENTS**

According to Section 01, Land Use Schedule, of Article 04, Permissible Uses, of the Unified Development Code (UDC), a Carwash, and Commercial/Retail Center is permitted by-right in a Commercial (C) District. The submitted site plan, landscape plan, and building elevations generally conform to the technical requirements contained within the Unified Development Code (UDC) for a property located within a Commercial (C) District with the exception of the variances outlined in the Variances by the Applicant section below. The applicant has also provided staff with the Shared Access Agreement with Walmart and a noise study, which is provided in the attached packet. A summary of the density and dimensional requirements for the subject property and the proposed projects conformance to these requirements are as follows: