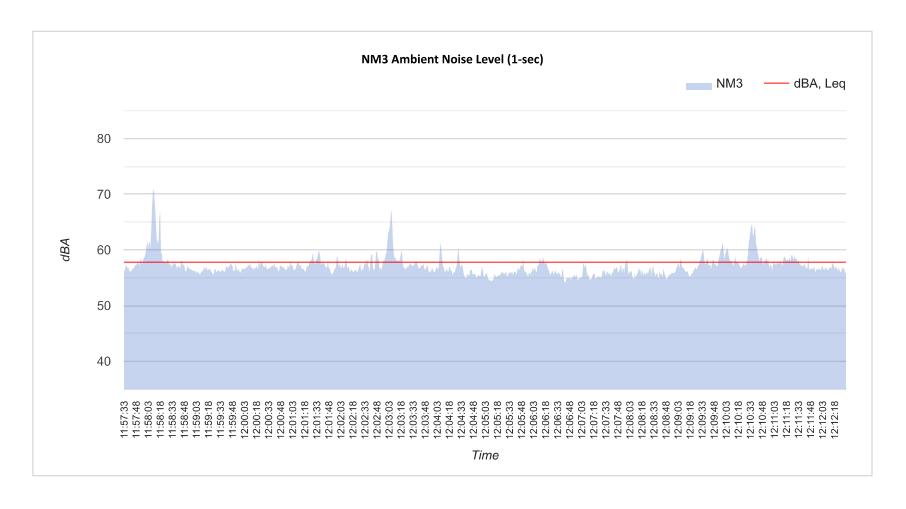

## **DENSITY AND DIMENSIONAL REQUIREMENTS**

According to Section 01, Land Use Schedule, of Article 04, Permissible Uses, of the Unified Development Code (UDC), a Carwash, and Commercial/Retail Center is permitted by-right in a Commercial (C) District. The submitted site plan, landscape plan, and building elevations generally conform to the technical requirements contained within the Unified Development Code (UDC) for a property located within a Commercial (C) District with the exception of the variances outlined in the Variances by the Applicant section below. The applicant has also provided staff with the Shared Access Agreement with Walmart and a noise study, which is provided in the attached packet. A summary of the density and dimensional requirements for the subject property and the proposed projects conformance to these requirements are as follows: