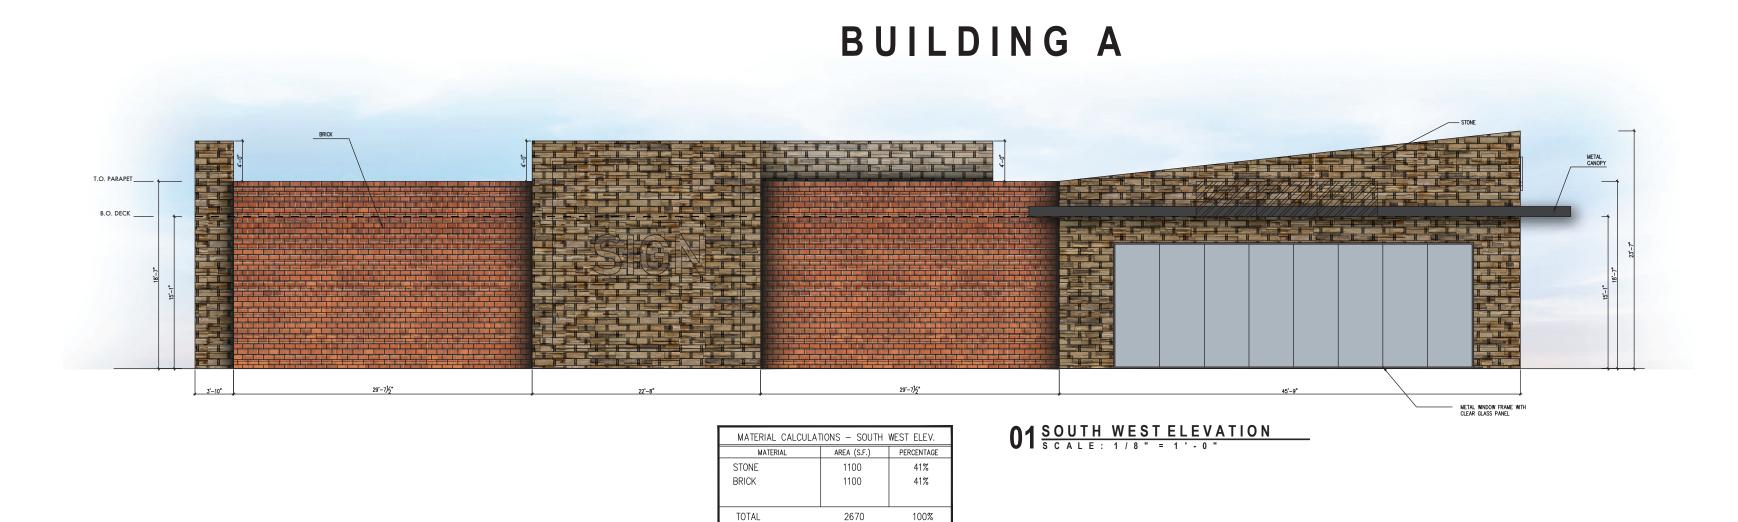

## Variances:

(1) Roof Design Standards. According to Article 05, General Overlay District Development Standards, of the Unified Development Code (UDC), "(a)II structures that have a building footprint of less than 6,000 SF shall be constructed with a pitched roof. Those structures having a footprint 6,000 SF or greater shall have the option of being constructed with either a pitched, parapet, or mansard roof system as long as the roof system is enclosed on all sides. Standing seam metal roofs shall be constructed of a factory-treated, non-metallic, matte finish to avoid glare. Metal roofs with lapped seam construction, bituminous built-up roofs, and/or flat membrane type roofs that are visible from adjacent public right-of-way shall be prohibited." In this case, all three (3) of the proposed buildings do not meet this standard; however, this is not atypical for buildings situated within the IH-30 corridor.

According to Subsection 09, Exceptions and Variances, of Article 11, Development Applications and Review Procedures, of the Unified Development Code (UDC), an applicant may request the Planning and Zoning Commission grant exceptions and variances to the provisions contained in the Unified Development Code (UDC), where unique or extraordinary conditions exist or where strict adherence to the technical requirements of the Unified Development Code (UDC) would create an undue hardship. In addition, the code requires that applicants provide compensatory measures that directly offset the requested exceptions and variances. In this case, as compensatory measures, the applicant is proposing: [1] providing an additional 5-inch caliper canopy tree and [2] providing extra shrub screening around the vacuum bays. Requests for exceptions and variances are discretionary decisions for the Planning and Zoning Commission. Staff should note that a supermajority vote (e.g. six [6] out of the seven [7] commissioners) -- with a minimum of four (4) votes in the affirmative -- is required for the approval of an exception.

## ARCHITECTURAL REVIEW BOARD (ARB) RECOMMENDATION

On March 28, 2023, the Architecture Review Board reviewed the building elevations provided by the applicant on March 17, 2023. The Board requested that the applicant provide updated building elevations that take the brick all the way up the building and remove the stone wainscot. The applicant has provided updated elevations that will be reviewed by the Architectural Review Board (ARB) prior to the <u>April 11, 2023</u> Planning and Zoning Commission meeting.