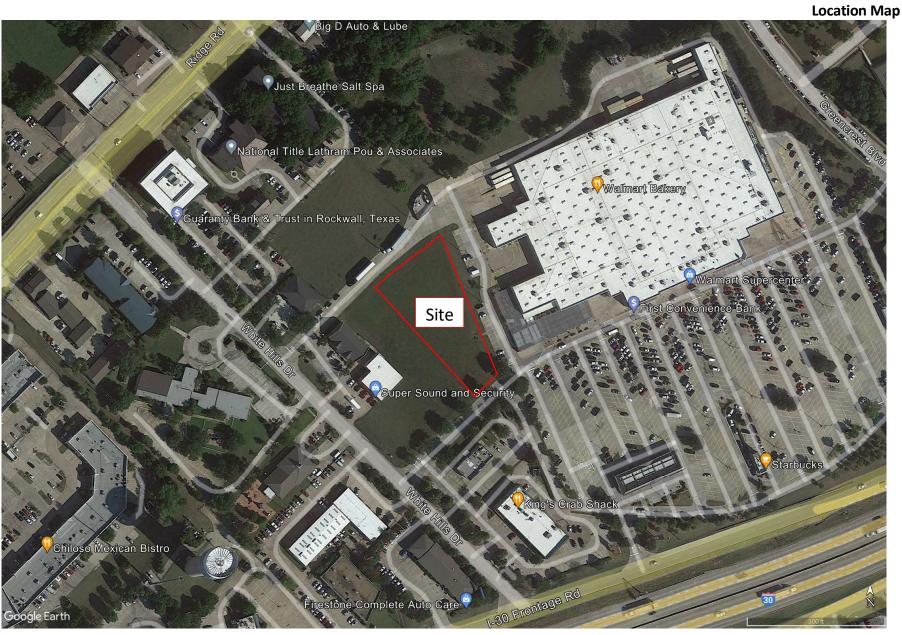

## **SUMMARY**

Discuss and consider a request by Paul Cragun of Cumulus Design on behalf of Campfire Shops, LLC for the approval of a <u>Site Plan</u> for a Carwash and Commercial/Retail Shopping Center on a 2.003-acre parcel of land identified Lot 4, Block A, Wal-Mart Super Center Addition, City of Rockwall, Rockwall County, Texas, zoned Commercial (C) District, situated within the IH-30 Overlay (IH-30 OV) District, situated along the east side of White Hills Drive south of Suncrest Drive.

## ADJACENT LAND USES AND ACCESS

The subject property is situated along the east side of White Hills Drive south of Suncrest Drive. The land uses adjacent to the subject property are as follows:

North:

Directly north of the subject property is a 25.9263-acre parcel of land identified as Lot 6, Block A, Wal-Mart Super Center Addition, zoned Commercial (C) District, and developed with a 202,607 SF *General Retail Store*. Beyond this is a 1.67-acre parcel of land identified as Lot 1, Block A, The Woods of Rockwall that is zoned Commercial (C) District and is currently vacant. Beyond this is Ridge Road which is classified as a M4D (*i.e. major collector, four [4] lane, divided roadway*) on the City's Master Thoroughfare Plan contained in the OURHometown Vision 2040 Comprehensive Plan.

South:

Directly south of the subject property is White Hills Drive, which is classified as a *Minor Collector* on the City's Master Thoroughfare Plan contained in the OURHometown Vision 2040 Comprehensive Plan. Beyond this is a 0.3294-acre parcel of land, zoned Commercial (C) District, and developed with a 5,445 SF *Office Complex (i.e. Controlled Fitness, Jackson Hewitt, and Armstrong McCall Beauty Supply*). Beyond this is a 0.7536-acre parcel of land identified as Lot 2A, Block A, Panex LTD Addition that is zoned Commercial (C) District, and developed with an 8,871 SF *Office Building*. Beyond this is the westbound frontage road for IH-30.

East:

Directly east of the subject property is a 0.74-acre parcel of land identified as Lot 3A, Block A, Wal-Mart Super Center Addition that is zoned Commercial (C) District, and developed with a 2,828 SF Restaurant with Drive-Through (i.e. Taco Bueno). Beyond this is a 25.9263-acre parcel of land (i.e. Lot 6, Block A, Wal-Mart Super Center

Addition) that is zoned Commercial (C) District and developed with a 202,607 SF General Retail Store. Beyond that is the westbound frontage road for IH-30.

West:

Directly west of the subject property is White Hills Drive, which is classified as a *Minor Collector* on the City's Master Thoroughfare Plan contained in the OURHometown Vision 2040 Comprehensive Plan. Beyond this is a 0.67-acre parcel of land identified as Lot 1, Morris Addition that is zoned Commercial (C) District, and developed with a 6,150 SF *Daycare Facility (i.e. White Hills Child Development Center)*. Beyond that is a 0.987-acre tract of land identified as Tract 20-01, of the E.P.G. Chisum Survey, Abstract No. 64 that is owned by the City of Rockwall, zoned Commercial (C) District, and is developed with a *Water Tower (i.e. Southside Water Tower)*. Beyond this is a 7.68-acre parcel of land identified as Lot 9, Block A of the Rockwall Towne Center, Phase 4 Addition zoned Commercial (C) District and developed with a *Shopping Center (i.e. Ridge Road Towne Center)*. Beyond that is Vigor Way, which is classified as a R2 (*i.e. residential, two [2] lane, undivided roadway*) on the Master Thoroughfare Plan contained in the OURHometown Vision 2040 Comprehensive Plan.