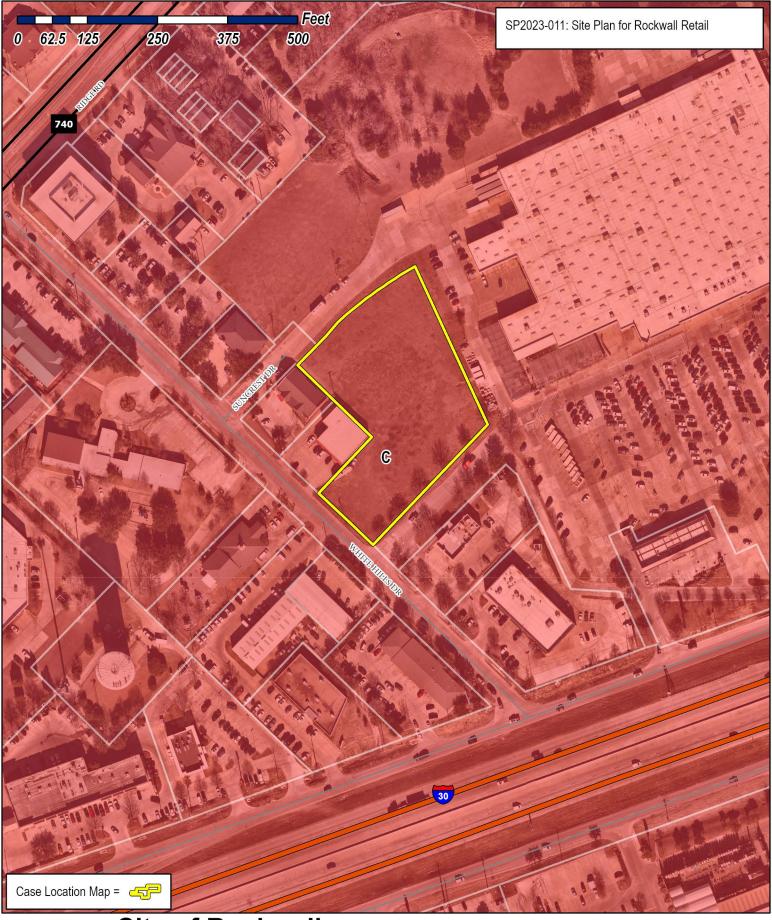

## (1) SP2023-011 (BETHANY ROSS)

Discuss and consider a request by Paul Cragun of Cumulus Design on behalf of Campfire Shops, LLC for the approval of a <u>Site Plan</u> for a <u>Carwash</u> and <u>Commercial/Retail Shopping Center</u> on a 2.003-acre parcel of land identified Lot 4, Block A, Wal-Mart Super Center Addition, City of Rockwall, Rockwall County, Texas, zoned Commercial (C) District, situated within the IH-30 Overlay (IH-30 OV) District, situated along the east side of White Hills Drive south of Suncrest Drive, and take any action necessary.

## **SUMMARY**

Discuss and consider a request by Paul Cragun of Cumulus Design on behalf of Campfire Shops, LLC for the approval of a <u>Site Plan</u> for a Carwash and Commercial/Retail Shopping Center on a 2.003-acre parcel of land identified Lot 4, Block A, Wal-Mart Super Center Addition, City of Rockwall, Rockwall County, Texas, zoned Commercial (C) District, situated within the IH-30 Overlay (IH-30 OV) District, situated along the east side of White Hills Drive south of Suncrest Drive.

## ADJACENT LAND USES AND ACCESS

The subject property is situated along the east side of White Hills Drive south of Suncrest Drive. The land uses adjacent to the subject property are as follows:

North:

Directly north of the subject property is a 25.9263-acre parcel of land identified as Lot 6, Block A, Wal-Mart Super Center Addition, zoned Commercial (C) District, and developed with a 202,607 SF *General Retail Store*. Beyond this is a 1.67-acre parcel of land identified as Lot 1, Block A, The Woods of Rockwall that is zoned Commercial (C) District and is currently vacant. Beyond this is Ridge Road which is classified as a M4D (*i.e. major collector, four [4] lane, divided roadway*) on the City's Master Thoroughfare Plan contained in the OURHometown Vision 2040 Comprehensive Plan.

South:

Directly south of the subject property is White Hills Drive, which is classified as a *Minor Collector* on the City's Master Thoroughfare Plan contained in the OURHometown Vision 2040 Comprehensive Plan. Beyond this is a 0.3294-acre parcel of land, zoned Commercial (C) District, and developed with a 5,445 SF *Office Complex (i.e. Controlled Fitness, Jackson Hewitt, and Armstrong McCall Beauty Supply*). Beyond this is a 0.7536-acre parcel of land identified as Lot 2A, Block A, Panex LTD Addition that is zoned Commercial (C) District, and developed with an 8,871 SF *Office Building*. Beyond this is the westbound frontage road for IH-30.

East:

Directly east of the subject property is a 0.74-acre parcel of land identified as Lot 3A, Block A, Wal-Mart Super Center Addition that is zoned Commercial (C) District, and developed with a 2,828 SF Restaurant with Drive-Through (i.e. Taco Bueno). Beyond this is a 25.9263-acre parcel of land (i.e. Lot 6, Block A, Wal-Mart Super Center

Addition) that is zoned Commercial (C) District and developed with a 202,607 SF General Retail Store. Beyond that is the westbound frontage road for IH-30.

West:

Directly west of the subject property is White Hills Drive, which is classified as a *Minor Collector* on the City's Master Thoroughfare Plan contained in the OURHometown Vision 2040 Comprehensive Plan. Beyond this is a 0.67-acre parcel of land identified as Lot 1, Morris Addition that is zoned Commercial (C) District, and developed with a 6,150 SF *Daycare Facility (i.e. White Hills Child Development Center)*. Beyond that is a 0.987-acre tract of land identified as Tract 20-01, of the E.P.G. Chisum Survey, Abstract No. 64 that is owned by the City of Rockwall, zoned Commercial (C) District, and is developed with a *Water Tower (i.e. Southside Water Tower)*. Beyond this is a 7.68-acre parcel of land identified as Lot 9, Block A of the Rockwall Towne Center, Phase 4 Addition zoned Commercial (C) District and developed with a *Shopping Center (i.e. Ridge Road Towne Center)*. Beyond that is Vigor Way, which is classified as a R2 (*i.e. residential, two [2] lane, undivided roadway*) on the Master Thoroughfare Plan contained in the OURHometown Vision 2040 Comprehensive Plan.