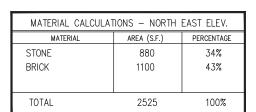

## ARCHITECTURAL REVIEW BOARD (ARB) RECOMMENDATION

On March 28, 2023, the Architecture Review Board reviewed the building elevations provided by the applicant on March 17, 2023. The Board requested that the applicant provide updated building elevations that take the brick all the way up the building and remove the stone wainscot. The applicant has provided updated elevations that will be reviewed by the Architectural Review Board (ARB) prior to the <u>April 11, 2023</u> Planning and Zoning Commission meeting.