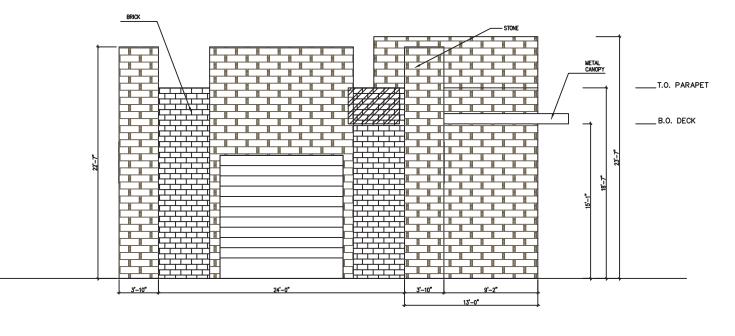

## Variances:

(1) Roof Design Standards. According to Article 05, General Overlay District Development Standards, of the Unified Development Code (UDC), "(a)II structures that have a building footprint of less than 6,000 SF shall be constructed with a pitched roof. Those structures having a footprint 6,000 SF or greater shall have the option of being constructed with either a pitched, parapet, or mansard roof system as long as the roof system is enclosed on all sides. Standing seam metal roofs shall be constructed of a factory-treated, non-metallic, matte finish to avoid glare. Metal roofs with lapped seam construction, bituminous built-up roofs, and/or flat membrane type roofs that are visible from adjacent public right-of-way shall be prohibited." In this case, all three (3) of the proposed buildings do not meet this standard; however, this is not atypical for buildings situated within the IH-30 corridor.

## ARCHITECTURAL REVIEW BOARD (ARB) RECOMMENDATION

On March 28, 2023, the Architecture Review Board reviewed the building elevations provided by the applicant on March 17, 2023. The Board requested that the applicant provide updated building elevations that take the brick all the way up the building and remove the stone wainscot. The applicant has provided updated elevations that will be reviewed by the Architectural Review Board (ARB) prior to the <u>April 11, 2023</u> Planning and Zoning Commission meeting.