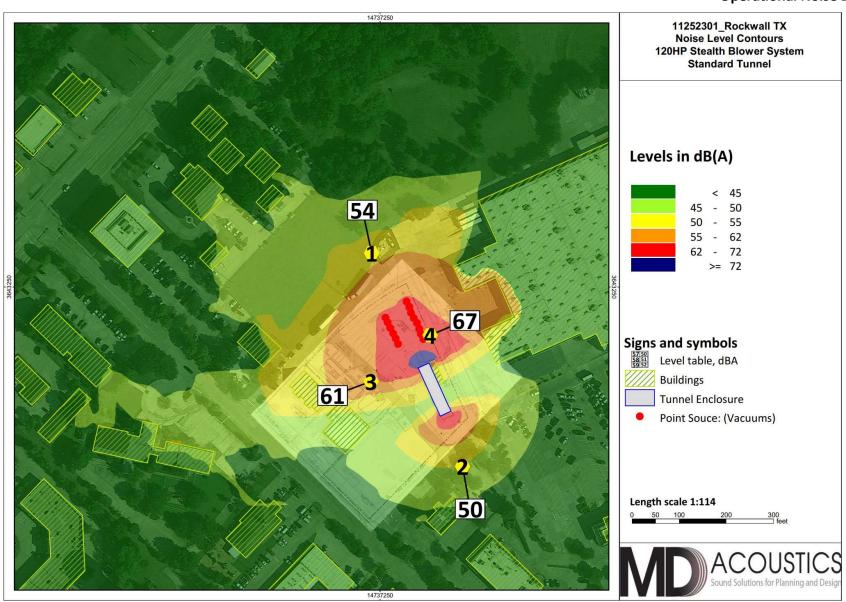

## **DENSITY AND DIMENSIONAL REQUIREMENTS**

According to Section 01, Land Use Schedule, of Article 04, Permissible Uses, of the Unified Development Code (UDC), a Carwash, and Commercial/Retail Center is permitted by-right in a Commercial (C) District. The submitted site plan, landscape plan, and building elevations generally conform to the technical requirements contained within the Unified Development Code (UDC) for a property located within a Commercial (C) District with the exception of the variances outlined in the Variances by the Applicant section below. The applicant has also provided staff with the Shared Access Agreement with Walmart and a noise study, which is provided in the attached packet. A summary of the density and dimensional requirements for the subject property and the proposed projects conformance to these requirements are as follows: