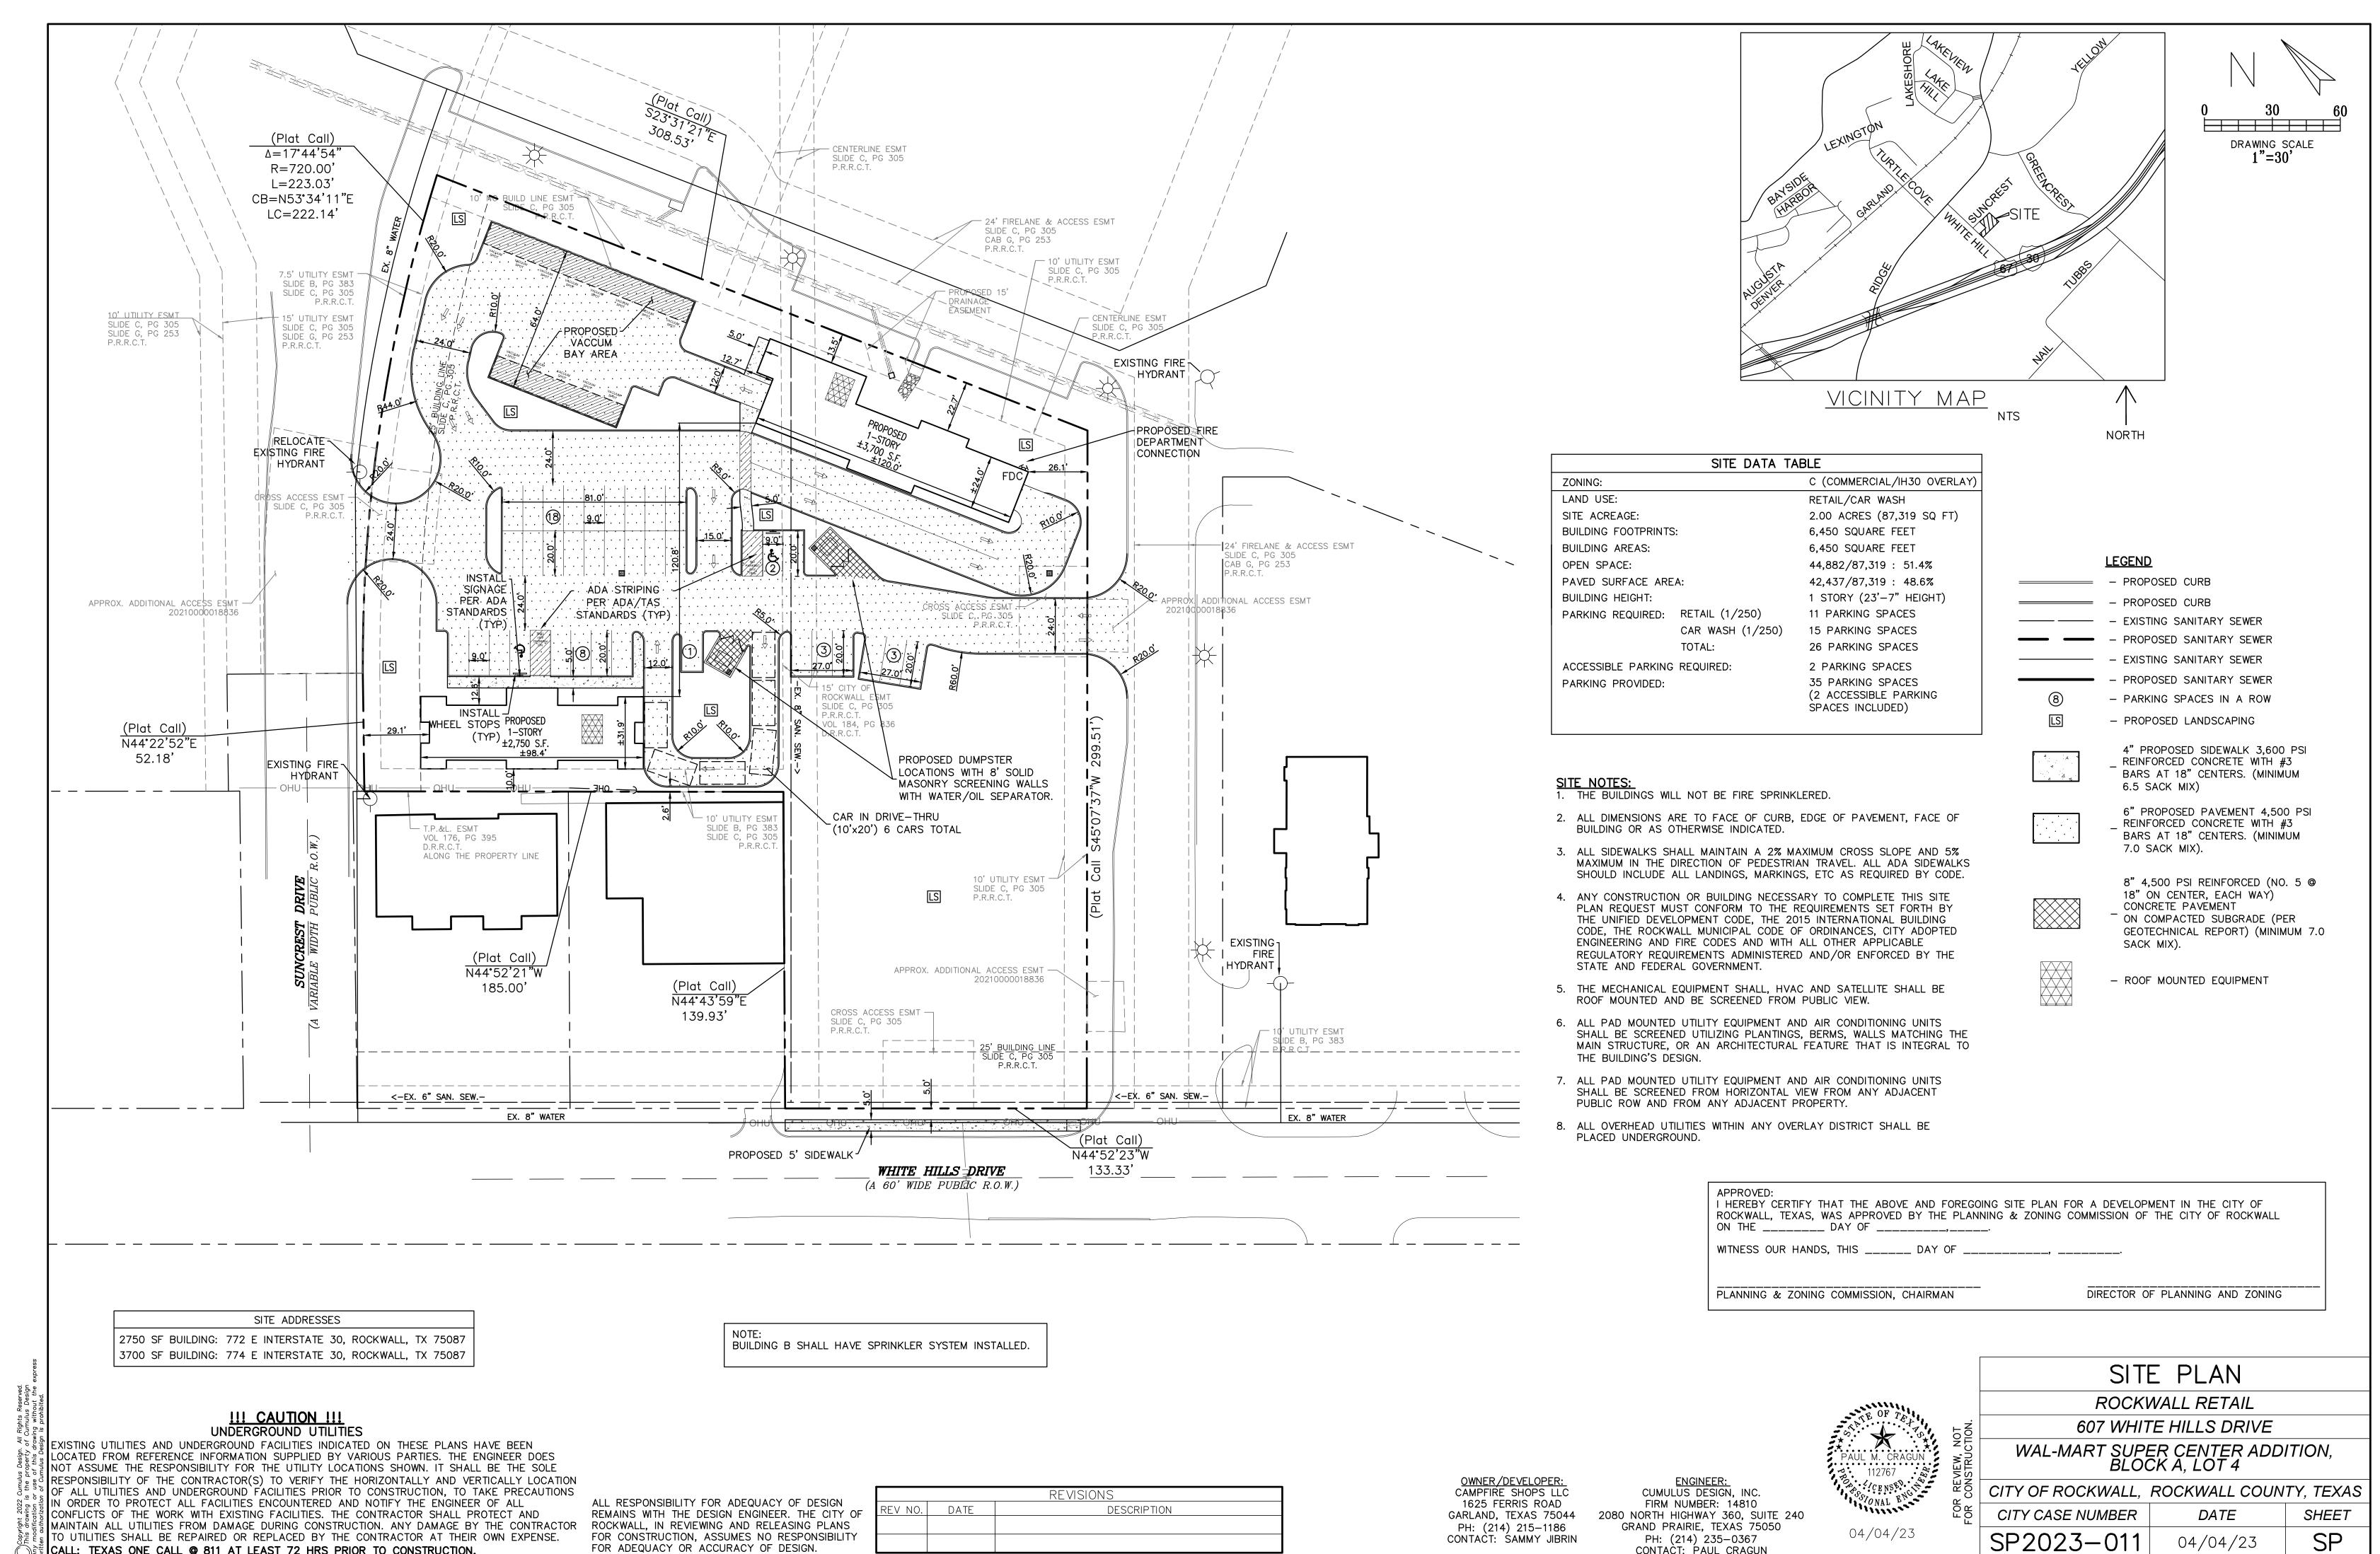

## (1) SP2023-011 (BETHANY ROSS)

Discuss and consider a request by Paul Cragun of Cumulus Design on behalf of Campfire Shops, LLC for the approval of a <u>Site Plan</u> for a <u>Carwash</u> and <u>Commercial/Retail Shopping Center</u> on a 2.003-acre parcel of land identified Lot 4, Block A, Wal-Mart Super Center Addition, City of Rockwall, Rockwall County, Texas, zoned Commercial (C) District, situated within the IH-30 Overlay (IH-30 OV) District, situated along the east side of White Hills Drive south of Suncrest Drive, and take any action necessary.

## **SUMMARY**

Discuss and consider a request by Paul Cragun of Cumulus Design on behalf of Campfire Shops, LLC for the approval of a <u>Site Plan</u> for a Carwash and Commercial/Retail Shopping Center on a 2.003-acre parcel of land identified Lot 4, Block A, Wal-Mart Super Center Addition, City of Rockwall, Rockwall County, Texas, zoned Commercial (C) District, situated within the IH-30 Overlay (IH-30 OV) District, situated along the east side of White Hills Drive south of Suncrest Drive.

## **DENSITY AND DIMENSIONAL REQUIREMENTS**

According to Section 01, Land Use Schedule, of Article 04, Permissible Uses, of the Unified Development Code (UDC), a Carwash, and Commercial/Retail Center is permitted by-right in a Commercial (C) District. The submitted site plan, landscape plan, and building elevations generally conform to the technical requirements contained within the Unified Development Code (UDC) for a property located within a Commercial (C) District with the exception of the variances outlined in the Variances by the Applicant section below. The applicant has also provided staff with the Shared Access Agreement with Walmart and a noise study, which is provided in the attached packet. A summary of the density and dimensional requirements for the subject property and the proposed projects conformance to these requirements are as follows:

| Ordinance Provisions             | Zoning District Standards                                    | Conformance to the Standards |
|----------------------------------|--------------------------------------------------------------|------------------------------|
| Minimum Lot Area                 | 43,560 SF                                                    | X=87,319 SF; In Conformance  |
| Minimum Lot Frontage             | 25-Feet                                                      | X~116-Feet; In Conformance   |
| Minimum Lot Depth                | 100-Feet                                                     | X~261-Feet; In Conformance   |
| Minimum Front Yard Setback       | 25-Feet                                                      | X≥25-Feet; In Conformance    |
| Minimum Rear Yard Setback        | 10-Feet                                                      | X>10-Feet; In Conformance    |
| Minimum Side Yard Setback        | 10-Feet                                                      | X≥10-Feet; In Conformance    |
| Maximum Building Height          | 60-Feet                                                      | X≤22-feet; In Conformance    |
| Max Building/Lot Coverage        | 60%                                                          | X=10%; In Conformance        |
| Minimum Number of Parking Spaces | Retail (1/250): 11<br>Car Wash (1/250):15<br>Total:26 spaces | X=35; In Conformance         |
| Minimum Landscaping Percentage   | 15%                                                          | X=33.14%; In Conformance     |
| Maximum Impervious Coverage      | 85-90%                                                       | C=50.4%; In Conformance      |

## **CONFORMANCE WITH THE CITY'S CODES**

Based on Subsection 02.02, Land Use Standards, of Article 13, Definitions, of the Unified Development Code (UDC), the applicant is requesting the approval of a Self-Service Car Wash and a General Retail Store, which both conform to the land uses listed in Section 01, Land Use Schedule, of Article 04, Permissible Uses, of the Unified Development Code (UDC) for a property situated in a Commercial (C) District. According to Subsection 02.03(H)4, Conditional Land Use Standards, of Article 13, Definitions, of the Unified Development Code (UDC), a Self-Service Car Wash shall adhere to the following two (2) conditional land use standards; [1] "(e)ntrances and exits to the car wash shall not directly face any public right-of-way. On corner sites, car wash entrances or exits shall not open toward the street with the highest traffic volume, or as determined by the Director of Planning and Zoning." and [2] "(t)he carwash shall be set back a minimum of 50-feet from any street frontage." The provided site plan is in compliance with both of these conditional land use standards. The applicant has also indicated that a Restaurant with Less than 2,000 SF with a Drive-Through is proposed in building B. According to Section 01, Land Use

## Variances:

(1) Roof Design Standards. According to Article 05, General Overlay District Development Standards, of the Unified Development Code (UDC), "(a)II structures that have a building footprint of less than 6,000 SF shall be constructed with a pitched roof. Those structures having a footprint 6,000 SF or greater shall have the option of being constructed with either a pitched, parapet, or mansard roof system as long as the roof system is enclosed on all sides. Standing seam metal roofs shall be constructed of a factory-treated, non-metallic, matte finish to avoid glare. Metal roofs with lapped seam construction, bituminous built-up roofs, and/or flat membrane type roofs that are visible from adjacent public right-of-way shall be prohibited." In this case, all three (3) of the proposed buildings do not meet this standard; however, this is not atypical for buildings situated within the IH-30 corridor.