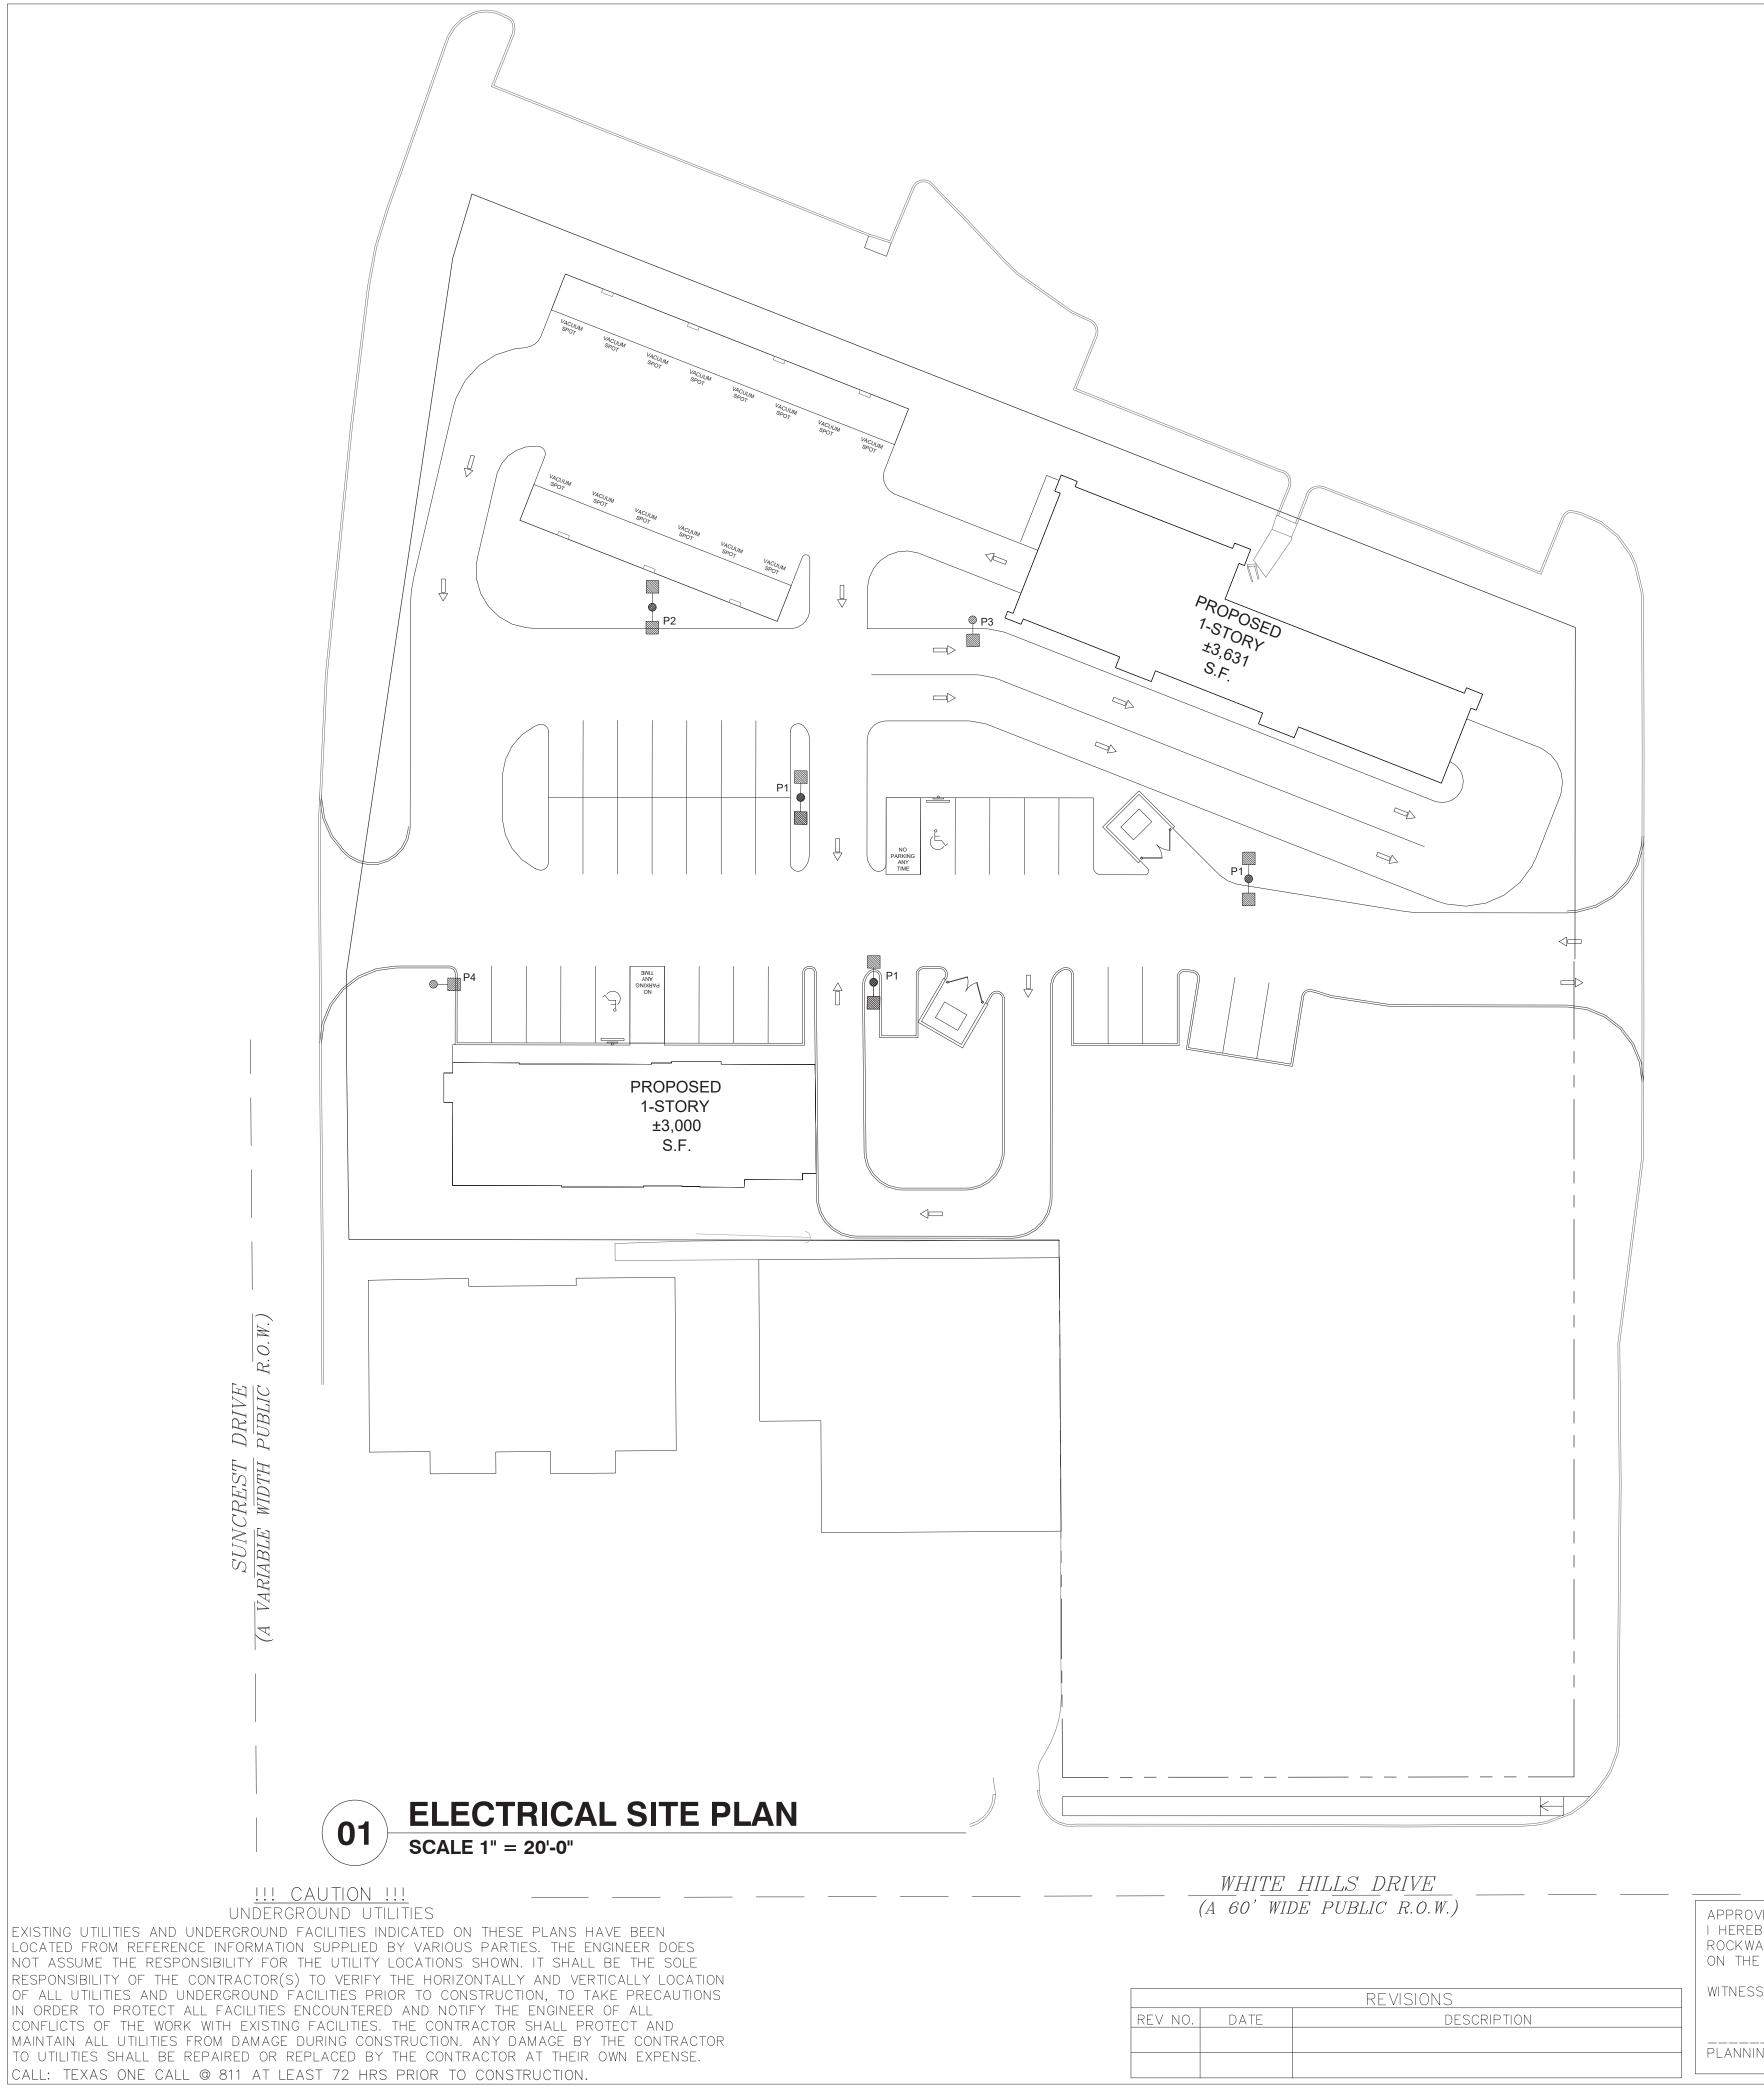

## **SUMMARY**

Discuss and consider a request by Paul Cragun of Cumulus Design on behalf of Campfire Shops, LLC for the approval of a <u>Site Plan</u> for a Carwash and Commercial/Retail Shopping Center on a 2.003-acre parcel of land identified Lot 4, Block A, Wal-Mart Super Center Addition, City of Rockwall, Rockwall County, Texas, zoned Commercial (C) District, situated within the IH-30 Overlay (IH-30 OV) District, situated along the east side of White Hills Drive south of Suncrest Drive.

## **PURPOSE**

The applicant -- Paul Cragun of Cumulus Design-- is requesting the approval of a <u>Site Plan</u> for a Carwash and Commercial/Retail Shopping Center.

## **DENSITY AND DIMENSIONAL REQUIREMENTS**

According to Section 01, Land Use Schedule, of Article 04, Permissible Uses, of the Unified Development Code (UDC), a Carwash, and Commercial/Retail Center is permitted by-right in a Commercial (C) District. The submitted site plan, landscape plan, and building elevations generally conform to the technical requirements contained within the Unified Development Code (UDC) for a property located within a Commercial (C) District with the exception of the variances outlined in the Variances by the Applicant section below. The applicant has also provided staff with the Shared Access Agreement with Walmart and a noise study, which is provided in the attached packet. A summary of the density and dimensional requirements for the subject property and the proposed projects conformance to these requirements are as follows: