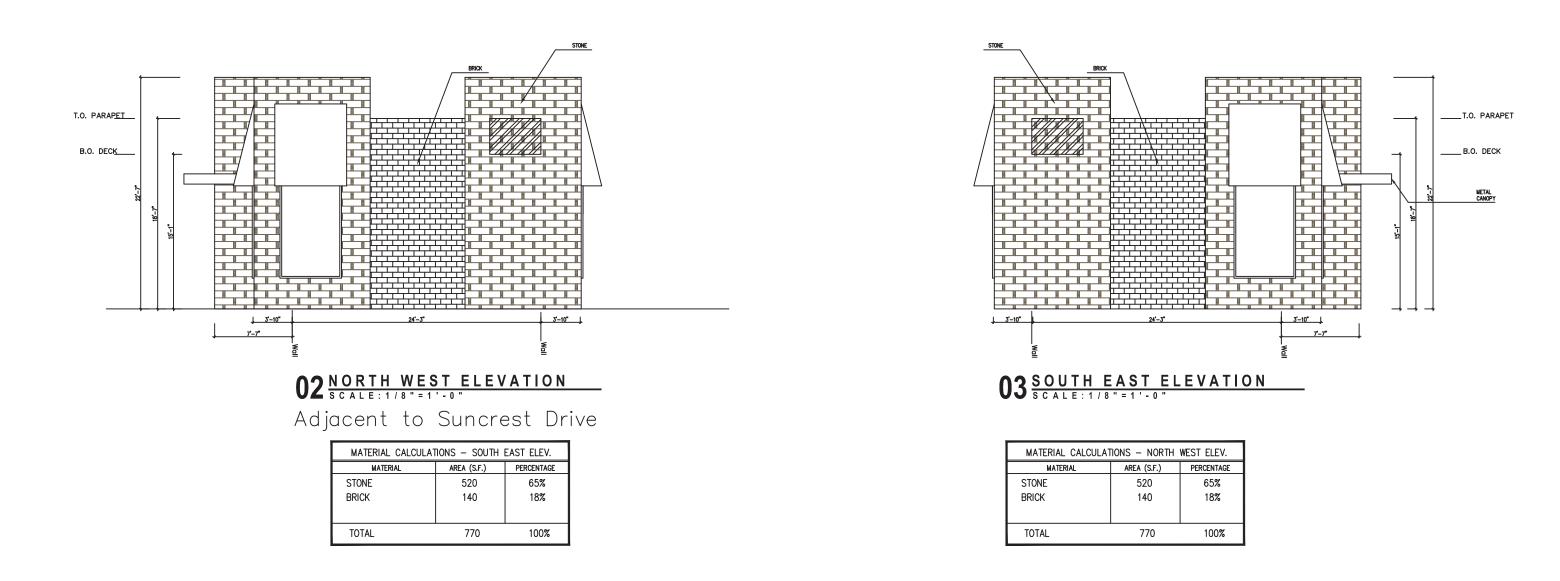

## Variances:

(1) Roof Design Standards. According to Article 05, General Overlay District Development Standards, of the Unified Development Code (UDC), "(a)II structures that have a building footprint of less than 6,000 SF shall be constructed with a pitched roof. Those structures having a footprint 6,000 SF or greater shall have the option of being constructed with either a pitched, parapet, or mansard roof system as long as the roof system is enclosed on all sides. Standing seam metal roofs shall be constructed of a factory-treated, non-metallic, matte finish to avoid glare. Metal roofs with lapped seam construction, bituminous built-up roofs, and/or flat membrane type roofs that are visible from adjacent public right-of-way shall be prohibited." In this case, all three (3) of the proposed buildings do not meet this standard; however, this is not atypical for buildings situated within the IH-30 corridor.

According to Subsection 09, Exceptions and Variances, of Article 11, Development Applications and Review Procedures, of the Unified Development Code (UDC), an applicant may request the Planning and Zoning Commission grant exceptions and variances to the provisions contained in the Unified Development Code (UDC), where unique or extraordinary conditions exist or where strict adherence to the technical requirements of the Unified Development Code (UDC) would create an undue hardship. In addition, the code requires that applicants provide compensatory measures that directly offset the requested exceptions and variances. In this case, as compensatory measures, the applicant is proposing: [1] providing an additional 5-inch caliper canopy tree and [2] providing extra shrub screening around the vacuum bays. Requests for exceptions and variances are discretionary decisions for the Planning and Zoning Commission. Staff should note that a supermajority vote (e.g. six [6] out of the seven [7] commissioners) -- with a minimum of four (4) votes in the affirmative -- is required for the approval of an exception.

## ARCHITECTURAL REVIEW BOARD (ARB) RECOMMENDATION

On March 28, 2023, the Architecture Review Board reviewed the building elevations provided by the applicant on March 17, 2023. The Board requested that the applicant provide updated building elevations that take the brick all the way up the building and remove the stone wainscot. The applicant has provided updated elevations that will be reviewed by the Architectural Review Board (ARB) prior to the <u>April 11, 2023</u> Planning and Zoning Commission meeting.