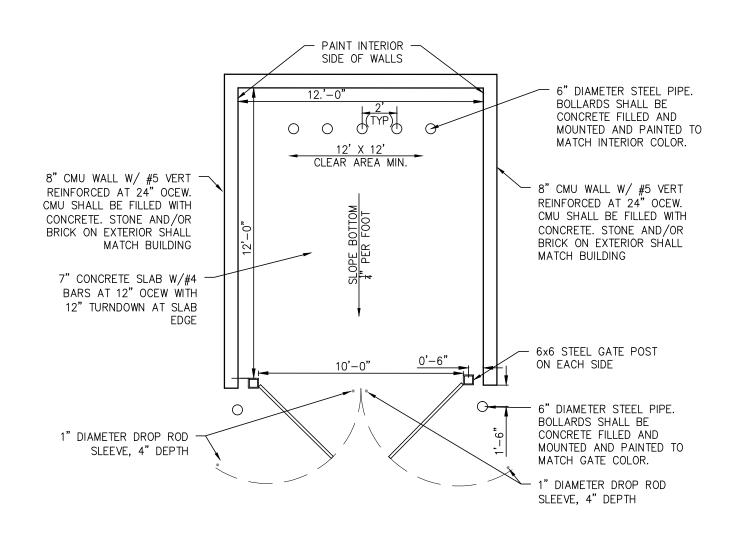

## **CONFORMANCE WITH THE CITY'S CODES**

Based on Subsection 02.02, Land Use Standards, of Article 13, Definitions, of the Unified Development Code (UDC), the applicant is requesting the approval of a Self-Service Car Wash and a General Retail Store, which both conform to the land uses listed in Section 01, Land Use Schedule, of Article 04, Permissible Uses, of the Unified Development Code (UDC) for a property situated in a Commercial (C) District. According to Subsection 02.03(H)4, Conditional Land Use Standards, of Article 13, Definitions, of the Unified Development Code (UDC), a Self-Service Car Wash shall adhere to the following two (2) conditional land use standards; [1] "(e)ntrances and exits to the car wash shall not directly face any public right-of-way. On corner sites, car wash entrances or exits shall not open toward the street with the highest traffic volume, or as determined by the Director of Planning and Zoning." and [2] "(t)he carwash shall be set back a minimum of 50-feet from any street frontage." The provided site plan is in compliance with both of these conditional land use standards. The applicant has also indicated that a Restaurant with Less than 2,000 SF with a Drive-Through is proposed in building B. According to Section 01, Land Use