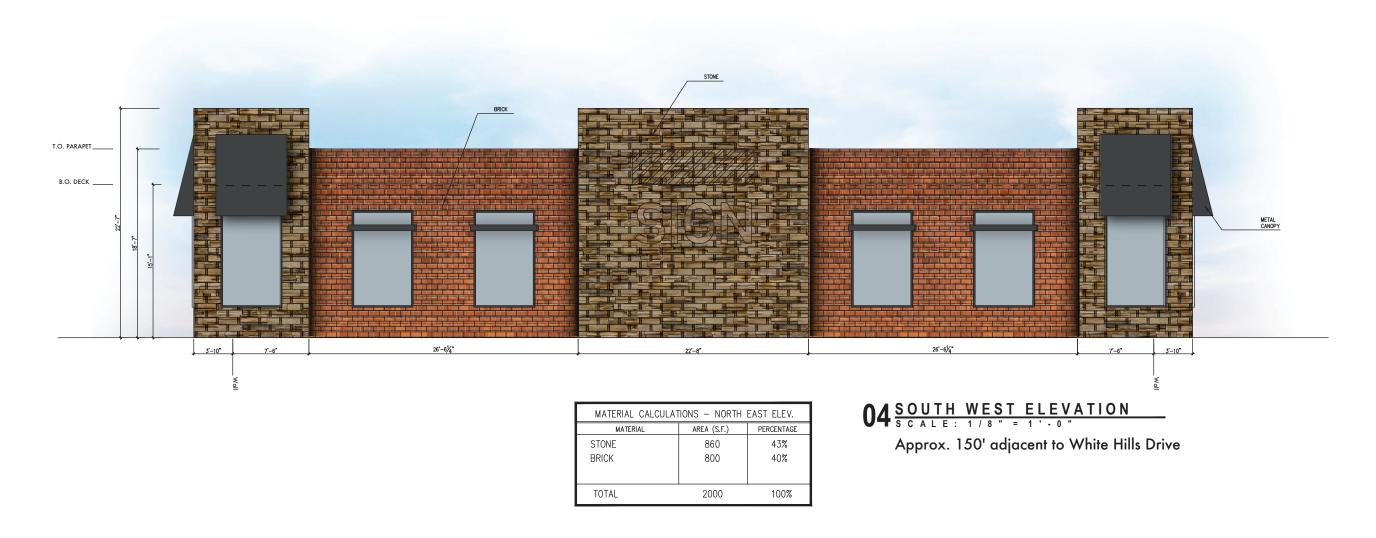

## Variances:

(1) Roof Design Standards. According to Article 05, General Overlay District Development Standards, of the Unified Development Code (UDC), "(a)II structures that have a building footprint of less than 6,000 SF shall be constructed with a pitched roof. Those structures having a footprint 6,000 SF or greater shall have the option of being constructed with either a pitched, parapet, or mansard roof system as long as the roof system is enclosed on all sides. Standing seam metal roofs shall be constructed of a factory-treated, non-metallic, matte finish to avoid glare. Metal roofs with lapped seam construction, bituminous built-up roofs, and/or flat membrane type roofs that are visible from adjacent public right-of-way shall be prohibited." In this case, all three (3) of the proposed buildings do not meet this standard; however, this is not atypical for buildings situated within the IH-30 corridor.

## ARCHITECTURAL REVIEW BOARD (ARB) RECOMMENDATION

On March 28, 2023, the Architecture Review Board reviewed the building elevations provided by the applicant on March 17, 2023. The Board requested that the applicant provide updated building elevations that take the brick all the way up the building and remove the stone wainscot. The applicant has provided updated elevations that will be reviewed by the Architectural Review Board (ARB) prior to the <u>April 11, 2023</u> Planning and Zoning Commission meeting.