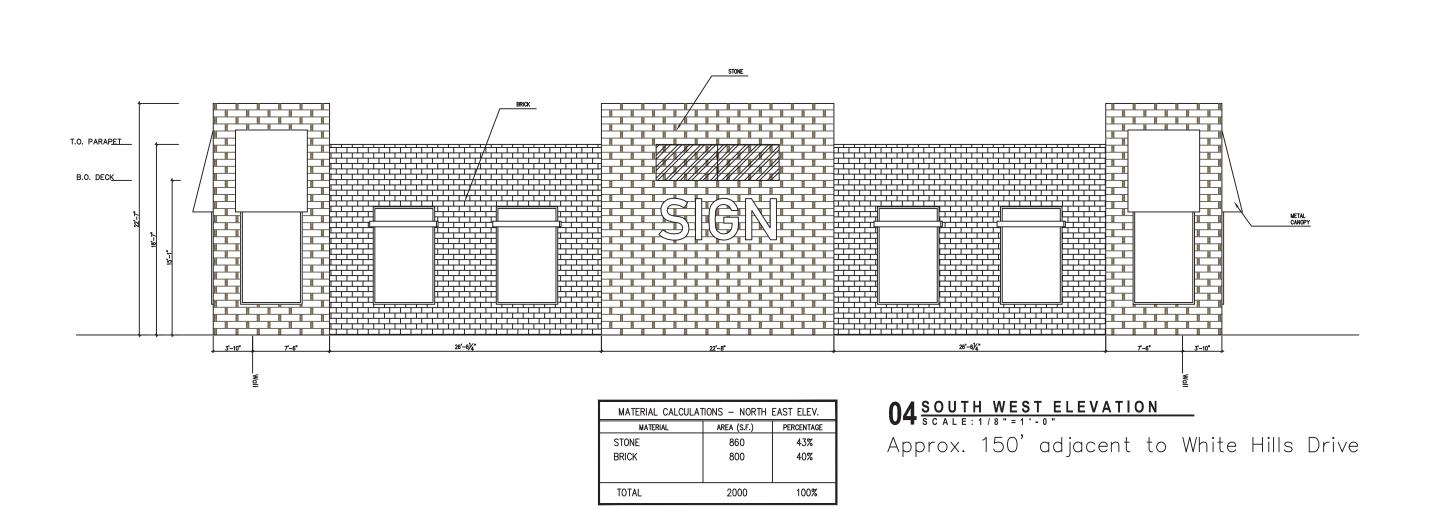

## Variances:

(1) Roof Design Standards. According to Article 05, General Overlay District Development Standards, of the Unified Development Code (UDC), "(a)II structures that have a building footprint of less than 6,000 SF shall be constructed with a pitched roof. Those structures having a footprint 6,000 SF or greater shall have the option of being constructed with either a pitched, parapet, or mansard roof system as long as the roof system is enclosed on all sides. Standing seam metal roofs shall be constructed of a factory-treated, non-metallic, matte finish to avoid glare. Metal roofs with lapped seam construction, bituminous built-up roofs, and/or flat membrane type roofs that are visible from adjacent public right-of-way shall be prohibited." In this case, all three (3) of the proposed buildings do not meet this standard; however, this is not atypical for buildings situated within the IH-30 corridor.

According to Subsection 09, Exceptions and Variances, of Article 11, Development Applications and Review Procedures, of the Unified Development Code (UDC), an applicant may request the Planning and Zoning Commission grant exceptions and variances to the provisions contained in the Unified Development Code (UDC), where unique or extraordinary conditions exist or where strict adherence to the technical requirements of the Unified Development Code (UDC) would create an undue hardship. In addition, the code requires that applicants provide compensatory measures that directly offset the requested exceptions and variances. In this case, as compensatory measures, the applicant is proposing: [1] providing an additional 5-inch caliper canopy tree and [2] providing extra shrub screening around the vacuum bays. Requests for exceptions and variances are discretionary decisions for the Planning and Zoning Commission. Staff should note that a supermajority vote (e.g. six [6] out of the seven [7] commissioners) -- with a minimum of four (4) votes in the affirmative -- is required for the approval of an exception.

## ARCHITECTURAL REVIEW BOARD (ARB) RECOMMENDATION

On March 28, 2023, the Architecture Review Board reviewed the building elevations provided by the applicant on March 17, 2023. The Board requested that the applicant provide updated building elevations that take the brick all the way up the building and remove the stone wainscot. The applicant has provided updated elevations that will be reviewed by the Architectural Review Board (ARB) prior to the <u>April 11, 2023</u> Planning and Zoning Commission meeting.