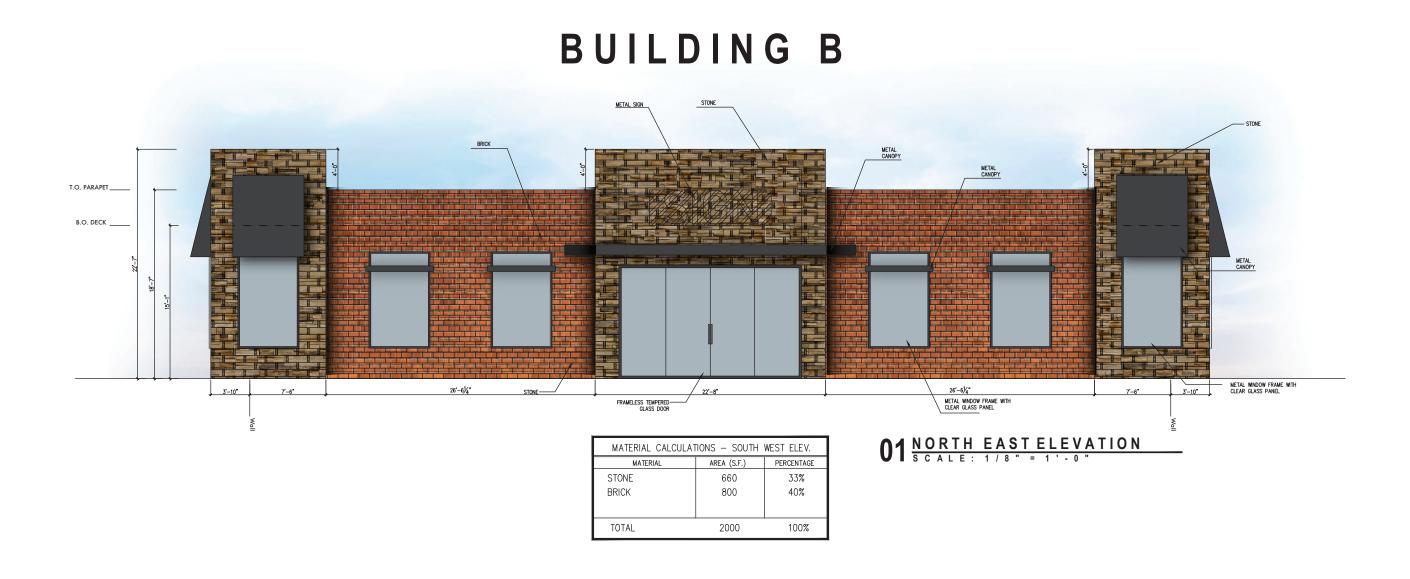

## Variances:

(1) Roof Design Standards. According to Article 05, General Overlay District Development Standards, of the Unified Development Code (UDC), "(a)II structures that have a building footprint of less than 6,000 SF shall be constructed with a pitched roof. Those structures having a footprint 6,000 SF or greater shall have the option of being constructed with either a pitched, parapet, or mansard roof system as long as the roof system is enclosed on all sides. Standing seam metal roofs shall be constructed of a factory-treated, non-metallic, matte finish to avoid glare. Metal roofs with lapped seam construction, bituminous built-up roofs, and/or flat membrane type roofs that are visible from adjacent public right-of-way shall be prohibited." In this case, all three (3) of the proposed buildings do not meet this standard; however, this is not atypical for buildings situated within the IH-30 corridor.

## ARCHITECTURAL REVIEW BOARD (ARB) RECOMMENDATION

On March 28, 2023, the Architecture Review Board reviewed the building elevations provided by the applicant on March 17, 2023. The Board requested that the applicant provide updated building elevations that take the brick all the way up the building and remove the stone wainscot. The applicant has provided updated elevations that will be reviewed by the Architectural Review Board (ARB) prior to the <u>April 11, 2023</u> Planning and Zoning Commission meeting.